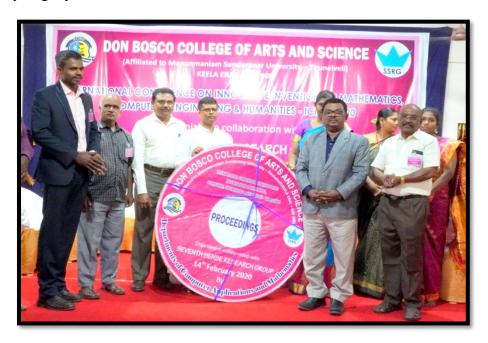

#### Report

Departments of Mathematics and Computer Applications of Don Bosco College of Arts and Science, Keela Eral, organized an International Conference on Innovative Inventions in Mathematics, Computers, Engineering & Humanities-ICIMCEH'20 on 14<sup>th</sup> February 2019 in this campus in collaboration with Seventh Sense Research Group.

Prof. M.Siva Sankari, Department of Computer Applications, Don Bosco College of Arts and Science, welcomed the gathering. Dr. Surendiren, Managing Director, SSRG Foundation honoured the Chief Guest and talk about the Conference. Then the proceedings is released by the chief guest. Dr. S. Pious Missier, Pricipal, Don Bosco College of Arts and Science, delivered Presidential Address. Chief Guest gave keynote address to the participants. Fr. Jude

Muthuselvam, Vice Rector, Don Bosco College of Arts and Science offered his Felicitation. Prof. G. Baby Suganya delivered the vote of thanks.

There are 250 participants were participated in the conference. Forty research papers were presented in the technical session. They will be published in the International Journals.