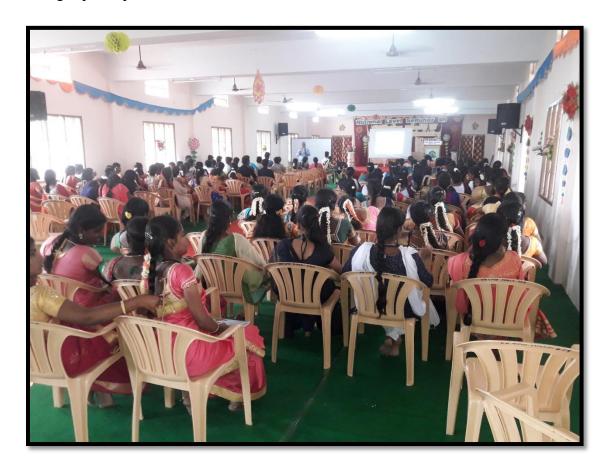

### **NATIONAL SEMINAR**

National Seminar on "EMRGING TRENDS IN APPLICABLE MATHEMATICS" was organized by Department of Mathematics on 15<sup>th</sup> February 2019. Three eminent chief guest from pondichery university, Gandhigram university and V.O.C. College thootukudi gave lecture on "Graph Theory". 75 research scholars, faculty members and students from various colleges participated in the seminar.