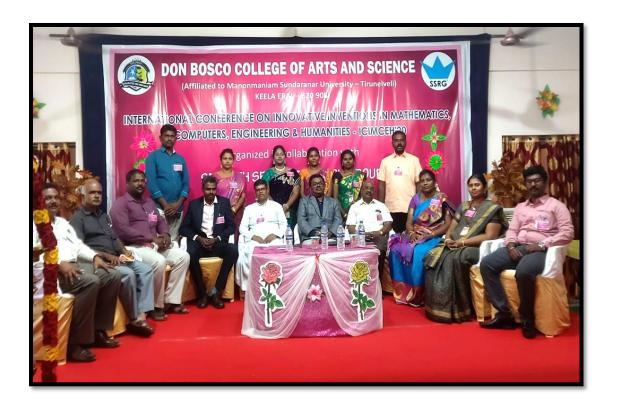

## International Conference on Innovative Inventions in athematics, Computers, Engineering & Humanities-ICIMCEH'20

#### Report

Departments of Mathematics and Computer Applications of Don Bosco College of Arts and Science, Keela Eral, organized an International Conference on Innovative Inventions in Mathematics, Computers, Engineering & Humanities-ICIMCEH'20 on 14<sup>th</sup> February 2019 in this campus in collaboration with Seventh Sense Research Group.

Dr. Lellis Thivakar, Professor, Head & Chairperson, School of Mathematics, Madurai Kamaraj University, Madurai, was invited as a Chief Guest. In the Inaugural Function Dr. S. Pious Missier (Pricipal), Fr. Jude Muthuselvam (Vice Rector), Rev. Fr. Alex(Dean), Prof. Parvatha (Convenor), Prof. Anusuya (Co-convenor) and the Chair Persons are presented.