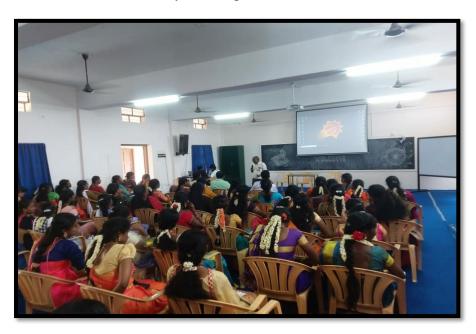

### **NATIONAL SEMINAR**

National Seminar on "EMRGING TRENDS IN APPLICABLE MATHEMATICS" was organized by Department of Mathematics on 15<sup>th</sup> February 2019. Three eminent chief guest from pondichery university, Gandhigram university and V.O.C. College thootukudi gave lecture on "Graph Theory". 75 research scholars, faculty members and students from various colleges participated in the seminar.