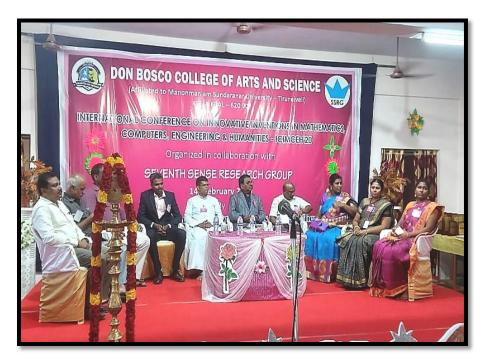

## International Conference on Innovative Inventions in athematics, Computers, Engineering & Humanities-ICIMCEH'20

#### Report

Departments of Mathematics and Computer Applications of Don Bosco College of Arts and Science, Keela Eral, organized an International Conference on Innovative Inventions in Mathematics, Computers, Engineering & Humanities-ICIMCEH'20 on 14<sup>th</sup> February 2019 in this campus in collaboration with Seventh Sense Research Group.

Dr. Lellis Thivakar, Professor, Head & Chairperson, School of Mathematics, Madurai Kamaraj University, Madurai, was invited as a Chief Guest. In the Inaugural Function Dr. S. Pious Missier (Pricipal), Fr. Jude Muthuselvam (Vice Rector), Rev. Fr. Alex(Dean), Prof. Parvatha (Convenor), Prof. Anusuya (Co-convenor) and the Chair Persons are presented.