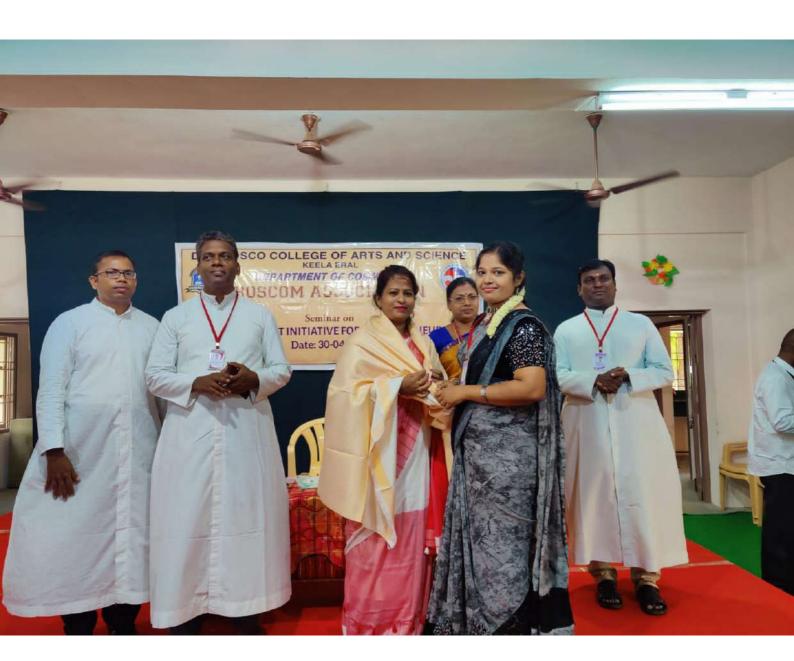

Awareness Program on " Entrepreneurship and Innovation" - Report

Rev. Fr. S. Victor Antonyiaj Secretary of our college delivered the felicitation address. Rev. Et. A. S. Joseph Charles - Principal of our college, welcome the chief guest. Dr. S. T. Suvaithiran, Lield Coordinator, FDH Hub, Department of Management studies. Manonmaniam Sundaranar University, Luunelveli and Mohammed Nowsath Sherif, Co Founder & COO, IVP Beneficiary, Incrix Techhitions 11P. Kovilpatti & Chennai explain about entrepreneurship and innovation and how to improve their

# Government initiative for Entrepreneurs

Date: 30-04-2022 Time: 10.30, a.m. Venue: Auditorium

**CHIEF GUEST** 

Dr. S. Mahaletchumi

**Entrepreneurship Trainer** Tirunelveli.

## **GUESTS OF HONOUR**

Rev. Dr. Victor Antonyraj - Secretary

Rev. Dr. Joseph Charles - Principal

Rev. Fr. Thiviya Alexander - Administrator

Welcome You All