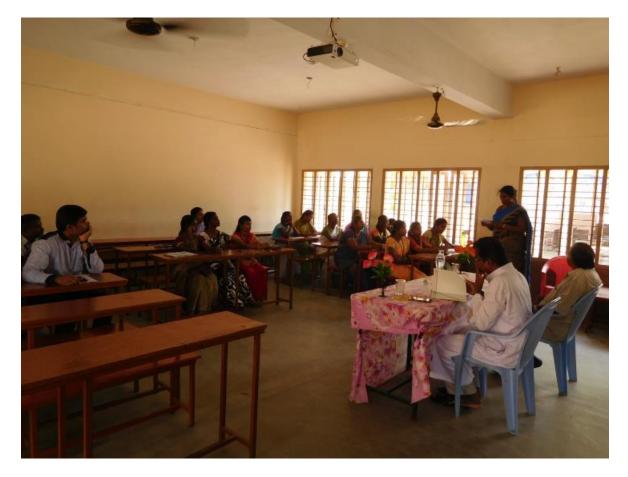

## **Awareness instilled**

To sensitize the importance of grievances and redressal, the student's representatives and teachers were given an orientation to the grievance redressal system on 21<sup>st</sup> September 2021.

Grievances on academic, non-academic, discrimination on any grounds, harrassment, etc were listed and explained in detail. Students were given information regarding the process for submitting grievances such as format for writing grievance, location of complaint boxes for submitting grievances. The students were assured of systematic ways of redressal mentorship, personal guidance and counselling sessions were the topics discussed.