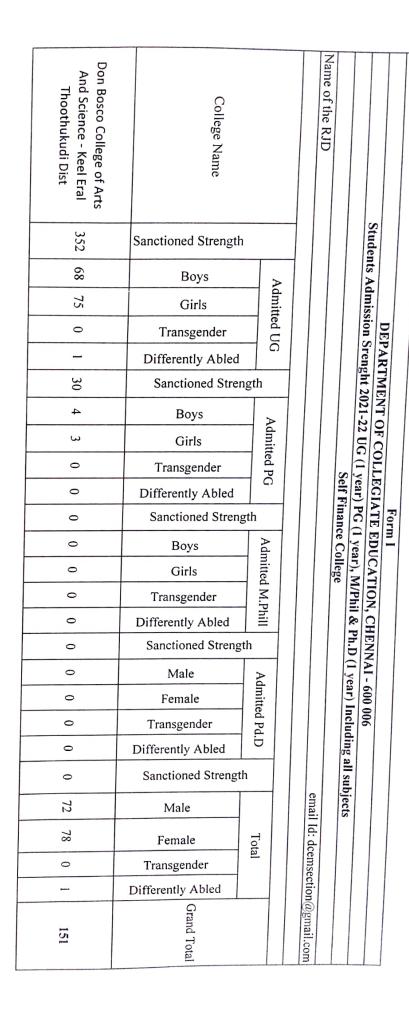

## OFFICE OF THE JOINT DIRECTOR OF COLLEGIATE EDUCATION, TIRUNELVELI REGION

Students Admission Strength 2018-19 UG (I year) PG (I year), M.Phil & Ph.D (I year) Including all subjects

Self Finance Colleges

| No.   College Name   Sanctioned   Strength   Sold   Sold   Sanctioned   Strength   Sold   |       | 6         | 5          | 4          | ω    | 2           | 1        |                        | 7          | S            | 7               |
|------------------------------------------------------------------------------------------------------------------------------------------------------------------------------------------------------------------------------------------------------------------------------------------------------------------------------------------------------------------------------------------------------------------------------------------------------------------------------------------------------------------------------------------------------------------------------------------------------------------------------------------------------------------------------------------------------------------------------------------------------------------------------------------------------------------------------------------------------------------------------------------------------------------------------------------------------------------------------------------------------------------------------------------------------------------------------------------------------------------------------------------------------------------------------------------------------------------------------------------------------------------------------------------------------------------------------------------------------------------------------------------------------------------------------------------------------------------------------------------------------------------------------------------------------------------------------------------------------------------------------------------------------------------------------------------------------------------------------------------------------------------------------------------------------------------------------------------------------------------------------------------------------------------------------------------------------------------------------------------------------------------------------------------------------------------------------------------------------------------------------|-------|-----------|------------|------------|------|-------------|----------|------------------------|------------|--------------|-----------------|
| Anntioned Pamer         Admitted UG         Sanctioned Strength         Admitted UG         Sanctioned Boys         Admitted PG Strength Boys         Sanctioned Strength Ph. Boys         Admitted PG Strength Boys         Sanctioned Boys         Admitted Ph. Boys Pamel PG Strength Boys         Admitted Ph. Boys Pamel PG                                                                                                                                                                                                                                                                                                                                                                                                                                                                                                                                                                                                                                                                                                                                                                                                                                                                                                                                                                                                                                                                                                                                                                                                                                                                                                                                                                                                                                                                                                                                                                                                                                                                                                                                                         |       |           |            |            |      |             |          |                        | ō.         | ř            | dam             |
| ctioned rength         Admitted UG         Sanctioned Strength         Admitted PA         Admitted Ph.D Strength         Admitted Ph.D St                                                                                                                                                                                                                                                                                                                                                                                                                                                                                                 | TOTAL | .C.A      | Sc (Maths) | .B.A       | .Com | .A. English | .A Tamil | Don Bosco College Keel | Concession | College Name | Name of the RJD |
|                                                                                                                                                                                                                                                                                                                                                                                                                                                                                                                                                                                                                                                                                                                                                                                                                                                                                                                                                                                                                                                                                                                                                                                                                                                                                                                                                                                                                                                                                                                                                                                                                                                                                                                                                                                                                                                                                                                                                                                                                                                                                                                              | 352   | 48        | 48         | 64         | 64   | 64          | 64       | aEral                  | Strength   | Sanctioned   |                 |
| Sanctioned Strength         Admitted PG                                                                                                                                                                                                                                                                                                                                                                                                                                                                                                                                                                                                                                                                                                                                                                                                                                                                                                                                                                                                                                                                                                                                                                                                                                                                                                                                                                                                                                                                                                                                                                                                                                                                                                                                                                                                                                                                                                                                                                                                                                                  | 103   | 15        | 10         | 32         | 27   | 8           | 11       |                        | Boys       | Admit        |                 |
| Admitted PG         Sanctioned Boys         Admitted Ph.D Sanctioned Female         Admitted Ph.D Sanctioned M.Ph.II         Sanctioned Strength         Male Female         Female           Boys         Girls         Strength         Boys         Girls         Strength         Boys         Girls         Strength         Male Female           -         -         -         -         -         -         -         -         -         -           -         -         -         -         -         -         -         -         -         -         -           -         -         -         -         -         -         -         -         -         -         -         -         -         -         -         -         -         -         -         -         -         -         -         -         -         -         -         -         -         -         -         -         -         -         -         -         -         -         -         -         -         -         -         -         -         -         -         -         -         -         -         -         -         -         -         -                                                                                                                                                                                                                                                                                                                                                                                                                                                                                                                                                                                                                                                                                                                                                                                                                                                                                                                                                                        | 155   | 22        | 13         | 19         | 37   | 40          | 24       | ,                      | Girls      | tted UG      |                 |
| Admitted   Admitted   MI.Phil   Sanctioned   MI.Phil   Strength   Boys   Girls   Strength   Boys   Girls   Strength   Boys   Girls   Strength   Male   Female                                                                                                                                                                                                                                                                                                                                                                                                                                                                                                                                                                                                                                                                                                                                                                                                                                                                                                                                                                                                                                                                                                                                                                                                                                                                                                                                                                                                                                                                                                                                                                                                                                                                                                                                                                                                                                                                                                                                                                |       | í         | 1          | 1          |      |             |          |                        | Strength   | Sanctioned   |                 |
| Sanctioned   M.I.phii   Sanctioned   Sanctioned   Sanctioned   Sanctioned   Sanctioned   Sanctioned   Strength   Sourcioned   Strength   Sourcioned   Strength   Strength   Strength   Strength   Strength   Male   Female                                                                                                                                                                                                                                                                                                                                                                                                                                                                                                                                                                                                                                                                                                                                                                                                                                                                                                                                                                                                                                                                                                                                                                                                                                                                                                                                                                                                                                                                                                                                                                                                                                                                                                                                                                                                                                                                                                   | •     |           | ,          | ı          | ,    |             | 1        | 1                      | Boys       | Admitt       |                 |
| Admitted M.Phill         Sanctioned Sanctioned Boys         Admitted Ph.D Sanctioned Boys         Sanctioned Strength         Total           Boys         Girls         Strength         Male         Female           -         -         -         -         -           -         -         -         -         -         -           -         -         -         -         -         -         -           -         -         -         -         -         -         -         -           -         -         -         -         -         -         -         -         -           -         -         -         -         -         -         -         -         -           -         -         -         -         -         -         -         -         -         -           -         -         -         -         -         -         -         -         -         -         -         -         -         -         -         -         -         -         -         -         -         -         -         -         -         -         -         -                                                                                                                                                                                                                                                                                                                                                                                                                                                                                                                                                                                                                                                                                                                                                                                                                                                                                                                                                                                                                                            |       |           | 1,         |            |      |             | ı        | 1                      | Girls      | ed PG        |                 |
| Nationed   Ph.D     Sanctioned   Ph.D     Sanctioned   Ph.D     Strength   Ph.D     Strength   Ph.D     Strength   Ph.D   Strength   Ph.D   Strength   Ph.D   Strength   Ph.D   Strength   Ph.D   Ph |       |           | ,          |            |      |             | ,        |                        | Strength   | Sanctioned   |                 |
| Sanctioned   Sanctioned   Strength   Stren |       | ,         | ı          | , <b>1</b> | ,    | ,           | ,        | ,                      | Boys       | Admi<br>M.P  |                 |
| Admitted Ph.D         Sanctioned         Total           Boys         Girls         Strength         Male         Female           -         -         -         -           -         -         11         24           -         -         27         37           -         -         27         37           -         -         32         19           -         -         10         13           -         -         103         155                                                                                                                                                                                                                                                                                                                                                                                                                                                                                                                                                                                                                                                                                                                                                                                                                                                                                                                                                                                                                                                                                                                                                                                                                                                                                                                                                                                                                                                                                                                                                                                                                                                                                 |       |           |            | '          | ı    | 1           | '        | ,                      | Girls      | tted         |                 |
| Sanctioned         Total           Strength         Male         Female           -         -         -           -         11         24           -         8         40           -         27         37           -         32         19           -         10         13           -         15         22           -         103         155                                                                                                                                                                                                                                                                                                                                                                                                                                                                                                                                                                                                                                                                                                                                                                                                                                                                                                                                                                                                                                                                                                                                                                                                                                                                                                                                                                                                                                                                                                                                                                                                                                                                                                                                                                       |       |           |            |            | ,    | 1           | 1        | ı                      | Strength   | Sanctioned   |                 |
| Sanctioned         Total           Strength         Male         Female           -         -         -           -         11         24           -         8         40           -         27         37           -         32         19           -         10         13           -         15         22           -         103         155                                                                                                                                                                                                                                                                                                                                                                                                                                                                                                                                                                                                                                                                                                                                                                                                                                                                                                                                                                                                                                                                                                                                                                                                                                                                                                                                                                                                                                                                                                                                                                                                                                                                                                                                                                       |       | ,         | ,          | ,          | 7,   | '           | ,        | ,                      | Boys       | Admitte      |                 |
| Total           Male         Female           -         -           11         24           8         40           27         37           32         19           10         13           15         22           103         155                                                                                                                                                                                                                                                                                                                                                                                                                                                                                                                                                                                                                                                                                                                                                                                                                                                                                                                                                                                                                                                                                                                                                                                                                                                                                                                                                                                                                                                                                                                                                                                                                                                                                                                                                                                                                                                                                           |       |           | '          | ,          | 1    |             | 1        | ,                      | Girls      | 1            |                 |
| Female - 24 40 37 19 19 22                                                                                                                                                                                                                                                                                                                                                                                                                                                                                                                                                                                                                                                                                                                                                                                                                                                                                                                                                                                                                                                                                                                                                                                                                                                                                                                                                                                                                                                                                                                                                                                                                                                                                                                                                                                                                                                                                                                                                                                                                                                                                                   |       | 1         | ı          | ,          | ,    | ,           | 1        |                        | Strength   | Sanctioned   |                 |
| 24 40 37 19 19 22                                                                                                                                                                                                                                                                                                                                                                                                                                                                                                                                                                                                                                                                                                                                                                                                                                                                                                                                                                                                                                                                                                                                                                                                                                                                                                                                                                                                                                                                                                                                                                                                                                                                                                                                                                                                                                                                                                                                                                                                                                                                                                            | 103   | 15        | 10         | 32         | 27   | 00          | 11       | ,                      | -          | Tot          |                 |
| Grand Total  - 35 48 64 51 23 37                                                                                                                                                                                                                                                                                                                                                                                                                                                                                                                                                                                                                                                                                                                                                                                                                                                                                                                                                                                                                                                                                                                                                                                                                                                                                                                                                                                                                                                                                                                                                                                                                                                                                                                                                                                                                                                                                                                                                                                                                                                                                             | 155   | 22        | 13         | 19         | 37   | 40          | 24       | ,                      | Female     | <u>a</u>     |                 |
|                                                                                                                                                                                                                                                                                                                                                                                                                                                                                                                                                                                                                                                                                                                                                                                                                                                                                                                                                                                                                                                                                                                                                                                                                                                                                                                                                                                                                                                                                                                                                                                                                                                                                                                                                                                                                                                                                                                                                                                                                                                                                                                              | 258   | 23 37 358 |            | 51         | 64   | 48          | 35       | ,                      |            | Grand Total  |                 |