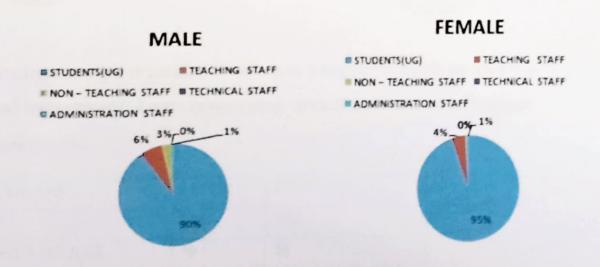

# **6.5.2 Quality Audit Reports**

| S.No. | Particulars          |
|-------|----------------------|
| 1.    | Administrative Audit |
|       | Internal Audit       |
|       | External Audit       |
| 2.    | Academic Audit       |
|       | Internal Audit       |
|       | External Audit       |
| 3.    | Green Audit          |
| 4.    | Energy Audit         |
| 5.    | Gender Audit         |