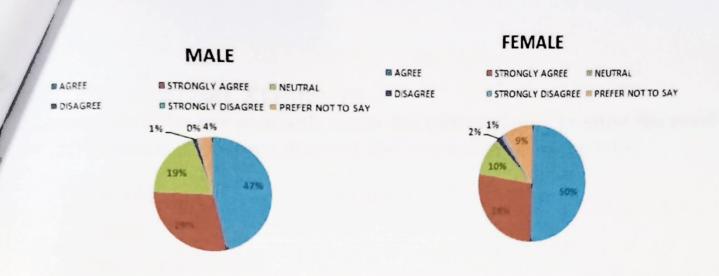

# **6.5.2 Quality Audit Reports**

| S.No. | Particulars          |
|-------|----------------------|
| 1.    | Administrative Audit |
|       | Internal Audit       |
|       | External Audit       |
| 2.    | Academic Audit       |
|       | Internal Audit       |
|       | External Audit       |
| 3.    | Green Audit          |
| 4.    | Energy Audit         |
| 5.    | Gender Audit         |