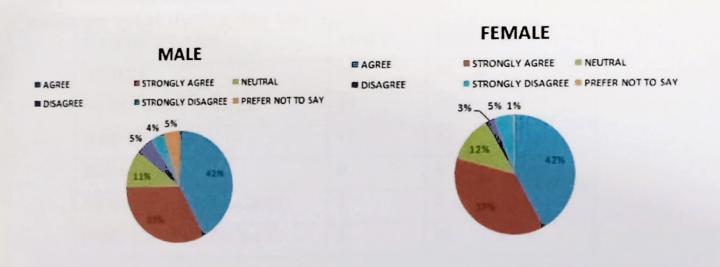

# **6.5.2 Quality Audit Reports**

| S.No. | Particulars          |
|-------|----------------------|
| 1.    | Administrative Audit |
|       | Internal Audit       |
|       | External Audit       |
| 2.    | Academic Audit       |
|       | Internal Audit       |
|       | External Audit       |
| 3.    | Green Audit          |
| 4.    | Energy Audit         |
| 5.    | Gender Audit         |