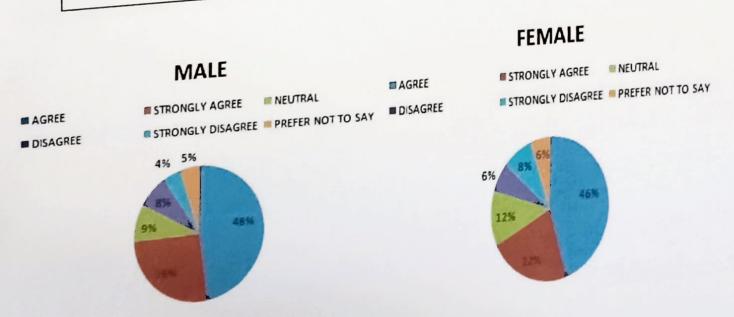

ampus and common areas during day and night.

| PARTICULARS       | MALE | FEMALE |
|-------------------|------|--------|
| AGREE             | 95   | 86     |
| STRONGLY AGREE    | 47   | 55     |
| NEUTRAL           | 17   | 22     |
| DISAGREE          | 6    | 4      |
| STRONGLY DISAGREE | 2    | 2      |
| PREFER NOT TO SAY | 8    | 13     |



Q6] There is equal opportunity to all genders for free and fair expression of ideas.

| TOUL ADS        | MALE | FEMALE |
|-----------------|------|--------|
| ARTICULARS      | 99   | 100    |
| GREE            | 99   | 40     |
| RONGLY AGREE    | 55   | 49     |
|                 | 18   | 27     |
| UTRAL           | 16   | 14     |
| AGREE           | 9    | 18     |
| RONGLY DISAGREE | 10   | 12     |
| EFER NOT TO SAY | 10   |        |



|           |                                                        | CONCLUSION                                          | N. Control of the con |      |
|-----------|--------------------------------------------------------|-----------------------------------------------------|--------------------------------------------------------------------------------------------------------------------------------------------------------------------------------------------------------------------------------------------------------------------------------------------------------------------------------------------------------------------------------------------------------------------------------------------------------------------------------------------------------------------------------------