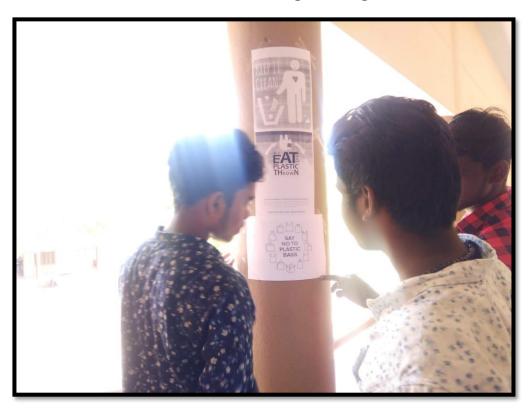

#### FEBRUARY MONTH ACTIVITY:

On 28<sup>th</sup> Feb 2020, Eco Club members created banners of quotes and pictures. They were related to ecology. They placed them in the pillars of every department and also near the college entrance. These posters will create awareness among the students about Dengue, Plastic, etc...

## FEBRUARY MONTH ACTIVITY:

On 28<sup>th</sup> Feb 2020, Eco Club members created banners of quotes and pictures. They were related to ecology. They placed them in the pillars of every department and also near the college entrance. These posters will create awareness among the students about Dengue, Plastic, etc...

## FEBRUARY MONTH ACTIVITY:

On 28th Feb 2020, Eco Club members created banners of quotes and pictures. They were related to ecology. They placed them in the pillars of every department and also near the college entrance. These posters will create awareness among the students about Dengue, Plastic, etc...