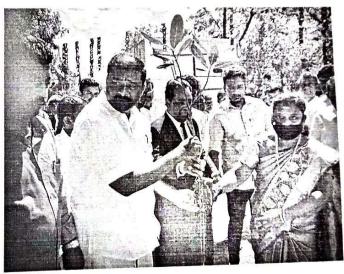

## October-2021

- ➤ On 7<sup>th</sup> October 2021, on the occasion of Thiruvalluvar statue opening we Eco Club team has given "Indian Beech tree" to the college and the Indian Beech tree was sappled by our Chief guest Mr.V.G.Sandhosam and G. V. Markandayan (Vilathikulam MLA).
- ➤ We planted this Indian Beech Tree because it was an important plant in Tamil Literature. So on the occasion of Thiruvalluvar statue opening it may also remember the Tamil culture.