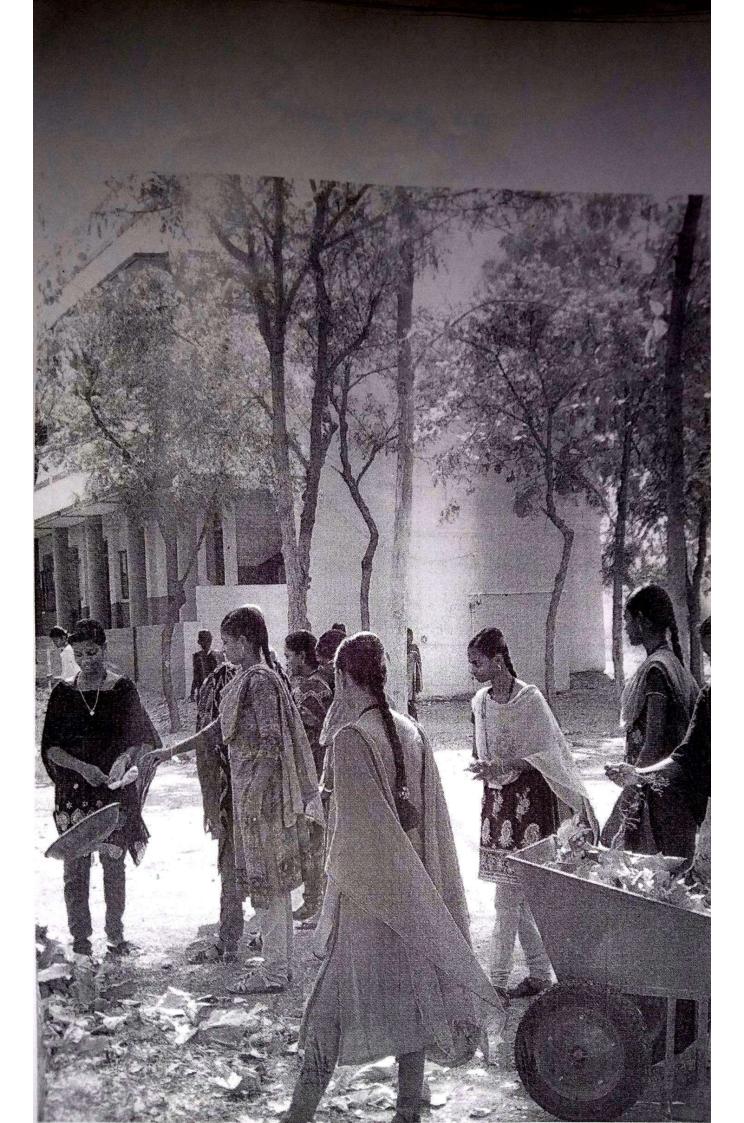

## Febrauary 2020 – Awareness Rally

At the village of keelaeral. Our college Eco Club members has planned to have a Awareness Rally.

This purpose is to 'Save Nature'

To avoid Plastic Awareness.