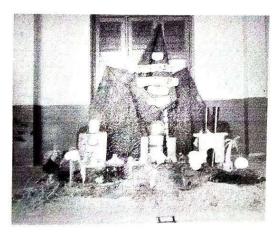

## CRIB COMPETITION

## 22.12.2018

The **Eco- Club** of Don Bosco College, Keela Eral feels happy to conduct the **Crib Competition** on 22<sup>nd</sup> December, 2018. The club encourages the students to show their active and creative participation in portraying the birth of the Redeemer using ECO friendly products or things.