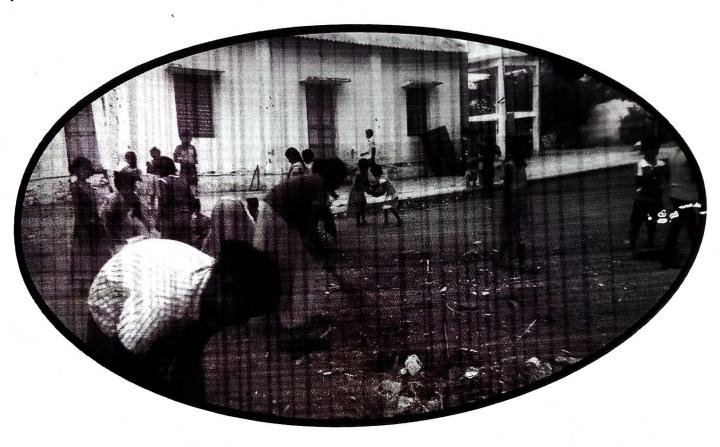

Tree plantation in a nearby village

Clean up our nearby villages.

Gave awareness on using cloth bags.

Say no to plastics.