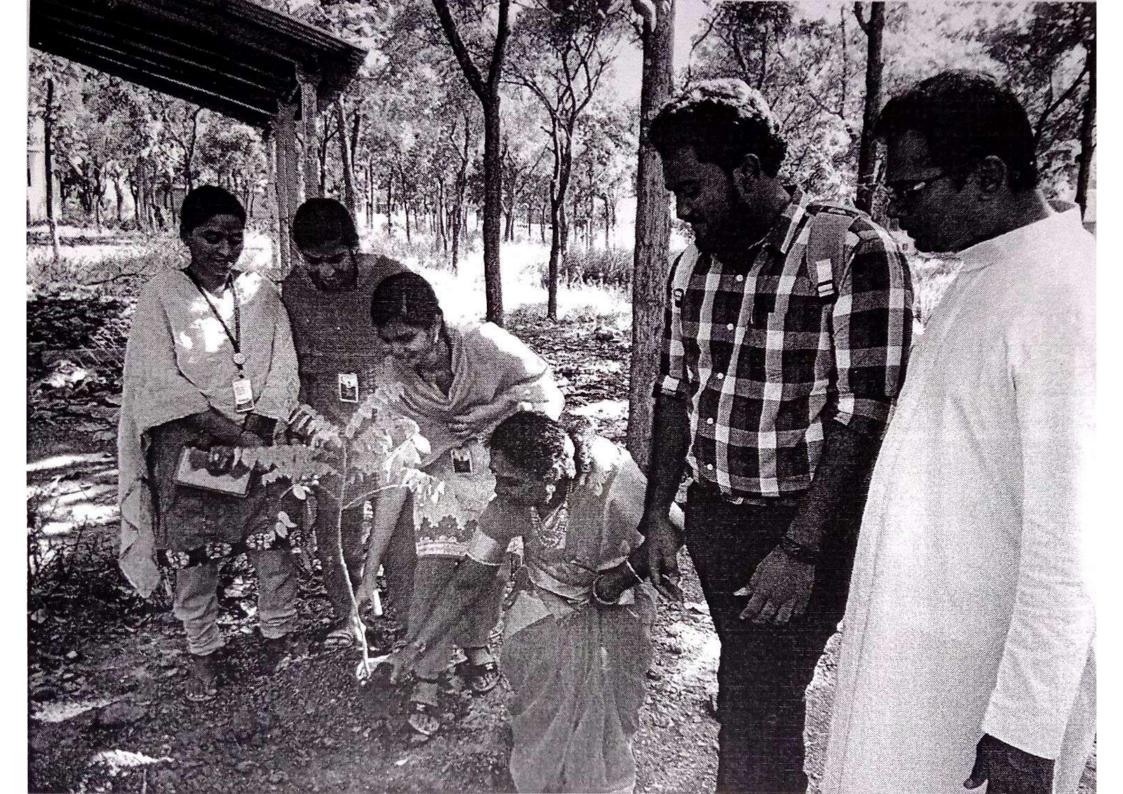

## January 2020 – Tree Plantation

We bought some saplings at less cost on Krishi Vigyan Kendra (KVK) a government organisation at Mother Teresa Engineering College.

We have planned to plant these saplings in our college campus.