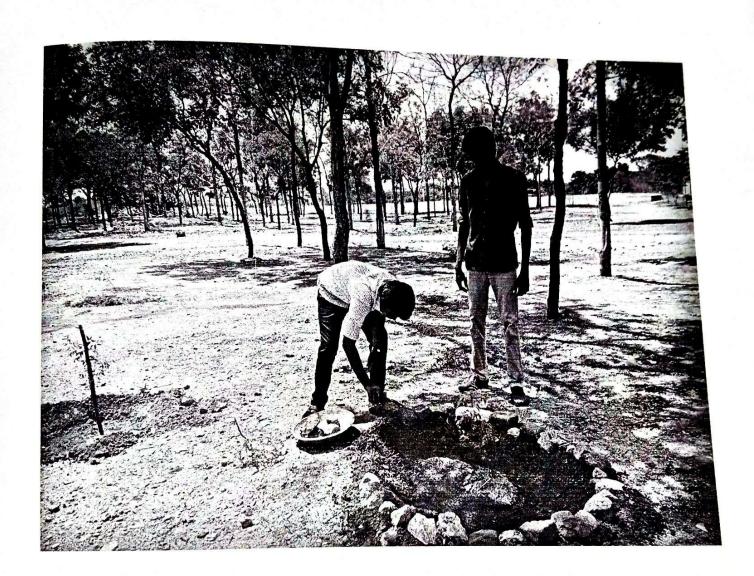

#### AUGUST MONTH ACTIVITY:

On 19<sup>th</sup> August around 1.40 pm with the help of the members of Eco club the members cleaned the plastics and dust that were gathered near the saplings. The members dug the sand near the saplings for the water stagnation. They placed bricks around the saplings. This activity created awareness among the students to keep the college campus and the environment clean.

## AUGUST MONTH ACTIVITY:

On 19th August around 1.40 pm with the help of the members of Eco club the members cleaned the plastics and dust that were gathered near the saplings. The members dug the sand near the saplings for the water stagnation. They placed bricks around the saplings. This activity created awareness among the students to keep the college campus and the environment clean.