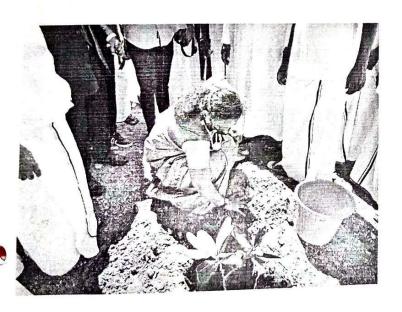

## January 2020 – Tree Plantation

We bought some saplings at less cost on Krishi Vigyan Kendra (KVK) a government organisation at Mother Teresa Engineering College.

We have planned to plant these saplings in our college campus.

On 30<sup>th</sup> January 2020 at the don bosco festival our college secretory Dr.Amala jeyarayan and our parish priest jude muthu Selvam planted trees near boys hostel.

On Febrauary 7<sup>th</sup> and 8<sup>th</sup> 2020 at the college campus the members of eco club has been removed and cleaned the Thorny bushes.