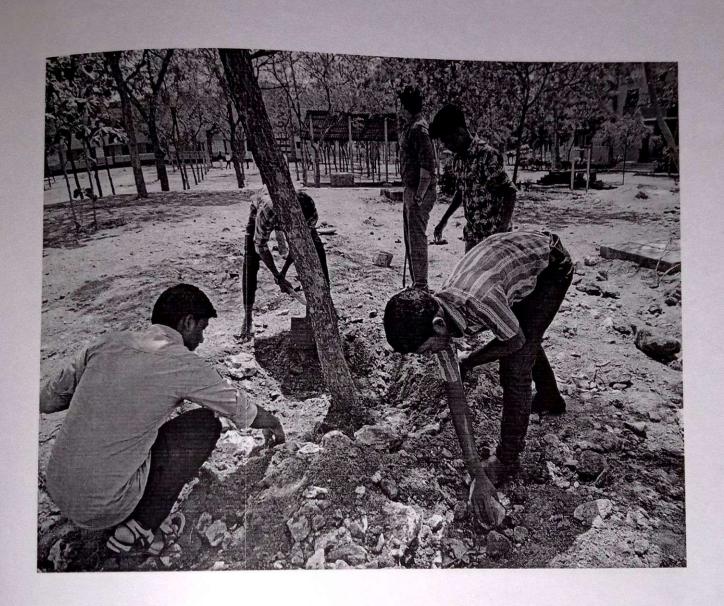

#### AUGUST MONTH ACTIVITY:

On 19<sup>th</sup> August around 1.40 pm with the help of the members of Eco club the members cleaned the plastics and dust that were gathered near the saplings. The members dug the sand near the saplings for the water stagnation. They placed bricks around the saplings. This activity created awareness among the students to keep the college campus and the environment clean.

## AUGUST MONTH ACTIVITY:

On 19th August around 1.40 pm with the help of the members of Eco club the members cleaned the plastics and dust that were gathered near the saplings. The members dug the sand near the saplings for the water stagnation. They placed bricks around the saplings. This activity created awareness among the students to keep the college campus and the environment clean.