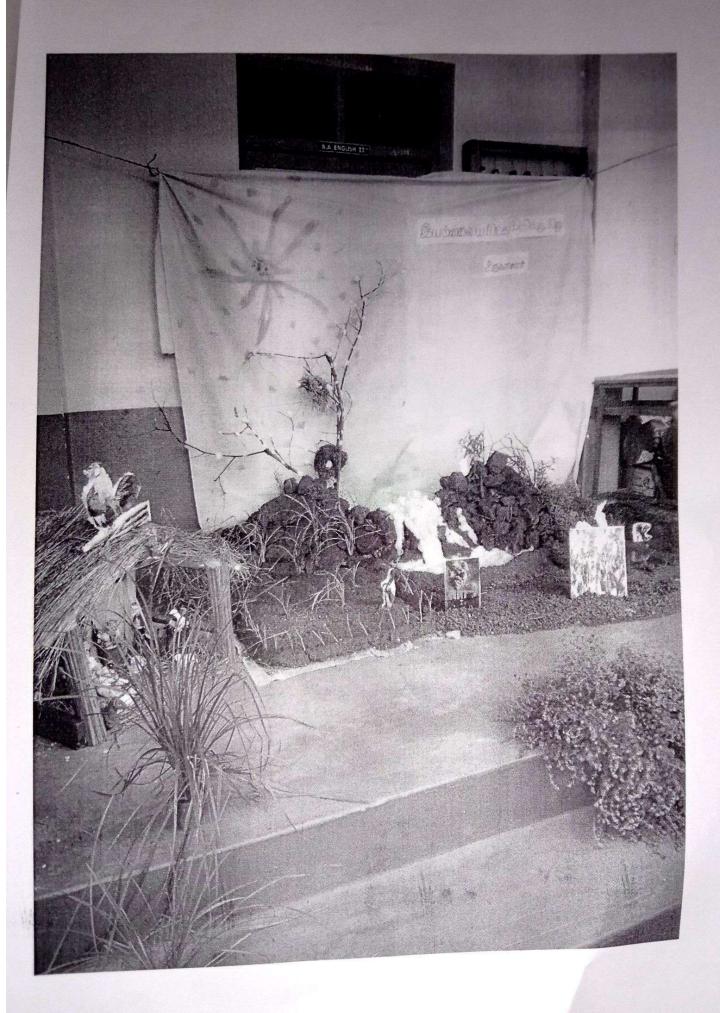

# DON BOSCO COLLEGE OF ARTS & SCIENCE, KEELA ERAL ECO CLUB – CRIB COMPETITION

DATE:21-12-2018

The Crib competition of ECO club 2018-2019 was held in the College Auditorium on 21<sup>st</sup> Dec 2018.

#### **Activities:**

A Crib Competition was conducted on Christmas Eve on behalf the club. The competitions connected to celebrating Christmas day. The students are design a crib on the topic of "The Joy of Jesus Christ Birth" from Natural Things. The students were given one week time to prepare the materials and their work outs were displayed on 21<sup>st</sup> December 2018. Sis.Anni, Sis.Epziba and Sis.Joseph Prettencia were the judges for the competitions. Prizes were given to the winners.