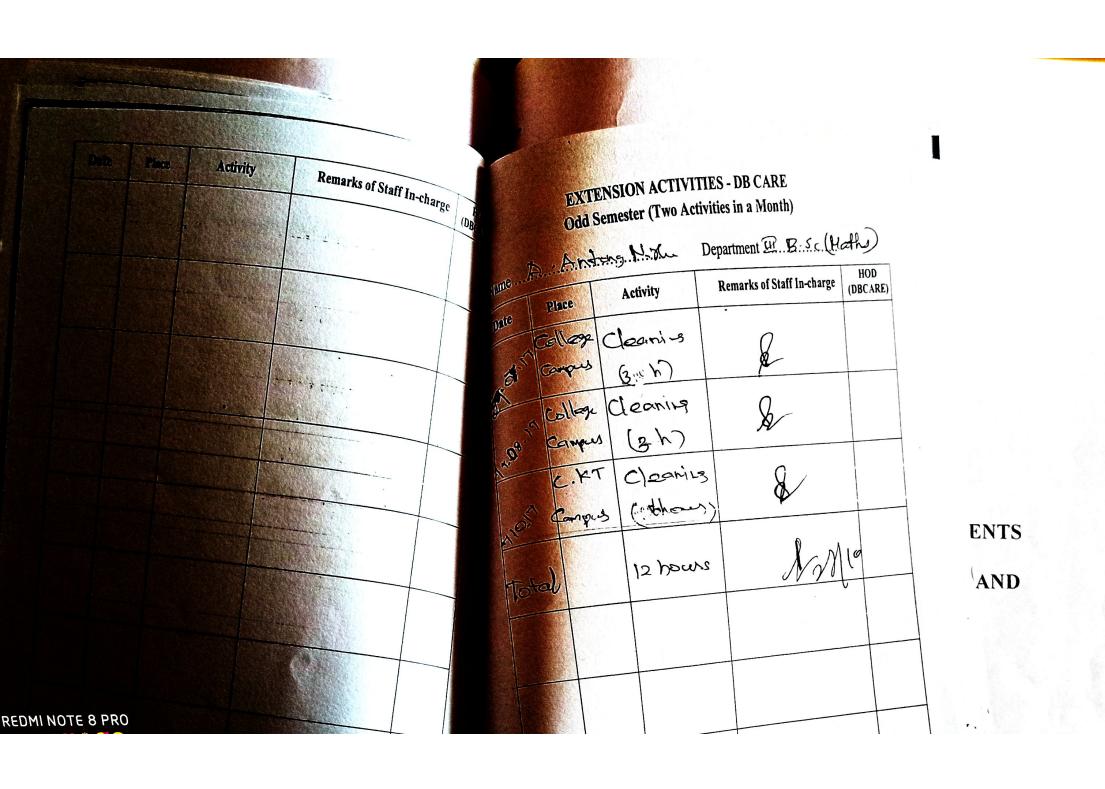

- ✓ Our students done cleaning work in Don Bosco College of Arts and science, KeelaEral on Saturdays.
- ✓ Girls and Boys Cleaned the college in and out od Don Bosco College as their extention activities on 17/8/17
- ✓ Student done campus cleaning in Don Bosco college on 15/9/17
- ✓ Extensional activities by II and III year students done in Mariappa Middle school, Ettaiyapuram on 7/10/17
- ✓ First year students went to Govt.Hr.Sec.School, Vemboor for their extension activities on 27/2/18.

- On 29/7/17 our students donecleaning work in DonBosco College of Arts and science,
- All students done extension activities on behalf of their clubs at 1.45 to 3.30 on
- I & III year students done extension activities by cleaning the lab and campus
- Students done extension activities by cleaning college campus at 2.30 to 3.30 on
- On 2/12/15 second year students went to Sayalkudi for three days camp.
- On10/1/16 Extension Activities done inside the college campus at 2.30 to 3.30
- On 23/1/16 Extension Activities done inside the college campus
- Our firstyear students went to Ettayapuram for Library Cleaning at 10.00 to 12.30on 19/3/16.

- On 2/7/16 II yr and III yr students went to puzhiyampatti, Kovipatti,
   Vilathukulam, Tuticorin as Extension Program for admission Canvasing
- Our students done cleaning work in DonBosco College of Arts and science.
   KeelaEral at 2.30 to 3.30 on 30/7/16
- From 1/12/16 to 3/12/16 second year students went to Kuruvinatham and Kamanayakkanpatti for 3 days camp.
- On 4/1/17 our students done cleaning work in DonBosco College of Arts and science, KeelaEral at 2.30 to 3.30
- From 2/3/17 to 8/3/17 three of our students went to Valampatti for 7 days
   camp on behalf of NSS
- Some of our Final year students went to different schools for interacting and done admission canvasing as their extension activities on 7/3/17.
- Our students done cleaning work in DonBosco College of Arts and science,
   KeelaEral at 2.30 to 3.30 on 30/3/17