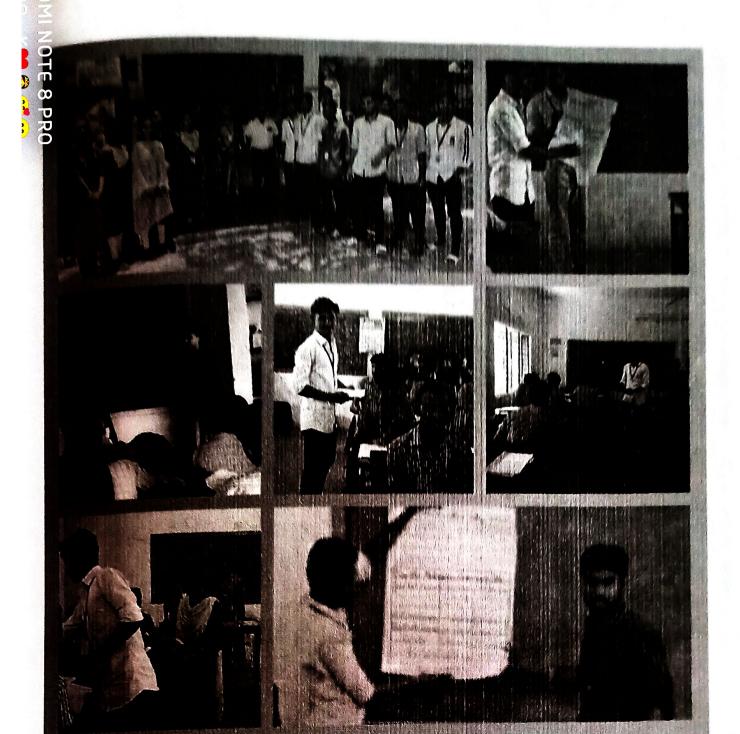

## REPORT OF EXTENSION ACTIVITY (2021 – 2022)

### Objectives:

- > The main aim of the rural camp is "Learning to Serve".
- > The students should adapt themselves to the environment and adjustable to any
- The students should render their service to the needy people and protect the nature.

## **Programme Schedule:**

| Programmes                                                  |
|-------------------------------------------------------------|
| Departure from College                                      |
| Cleaning the School Campus and                              |
| Students Orientation lectures                               |
| Career quidance circuit in                                  |
| Career guidance given to the 12 <sup>th</sup> Students      |
| Pamplates were distributed to the 12 <sup>th</sup> Students |
| Feedbacks also collected from the Students                  |
|                                                             |

| Name of the School                                      | Staff Incharge                          |
|---------------------------------------------------------|-----------------------------------------|
| Government Higher Secondary School,  Kamanayakkanpatti. | A. Anusya &<br>P. Kanaga                |
| St. Allocious High School,  Kamanayakkanpatti.          | V. Siva Sankari &<br>M. Alex Michaelraj |
| Bovernment Higher Secondary School, Pasuvanthanai.      | S. Krishnaveni &<br>K. Mumtha           |