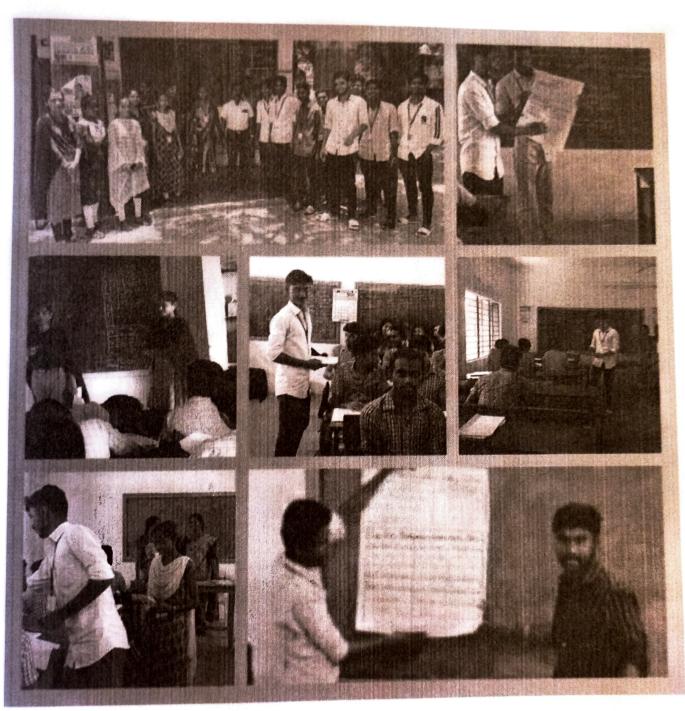

## **Programme Schedule:**

| Programmes                                                  |
|-------------------------------------------------------------|
| Departure from College                                      |
| Cleaning the School Campus and                              |
| Students Orientation lectures                               |
| Career quidance circuit in                                  |
| Career guidance given to the 12 <sup>th</sup> Students      |
| Pamplates were distributed to the 12 <sup>th</sup> Students |
| Feedbacks also collected from the Students                  |
|                                                             |

| Name of the School                                      | Staff Incharge                          |
|---------------------------------------------------------|-----------------------------------------|
| Government Higher Secondary School,  Kamanayakkanpatti. | A. Anusya &<br>P. Kanaga                |
| St. Allocious High School,  Kamanayakkanpatti.          | V. Siva Sankari &<br>M. Alex Michaelraj |
| Bovernment Higher Secondary School, Pasuvanthanai.      | S. Krishnaveni &<br>K. Mumtha           |