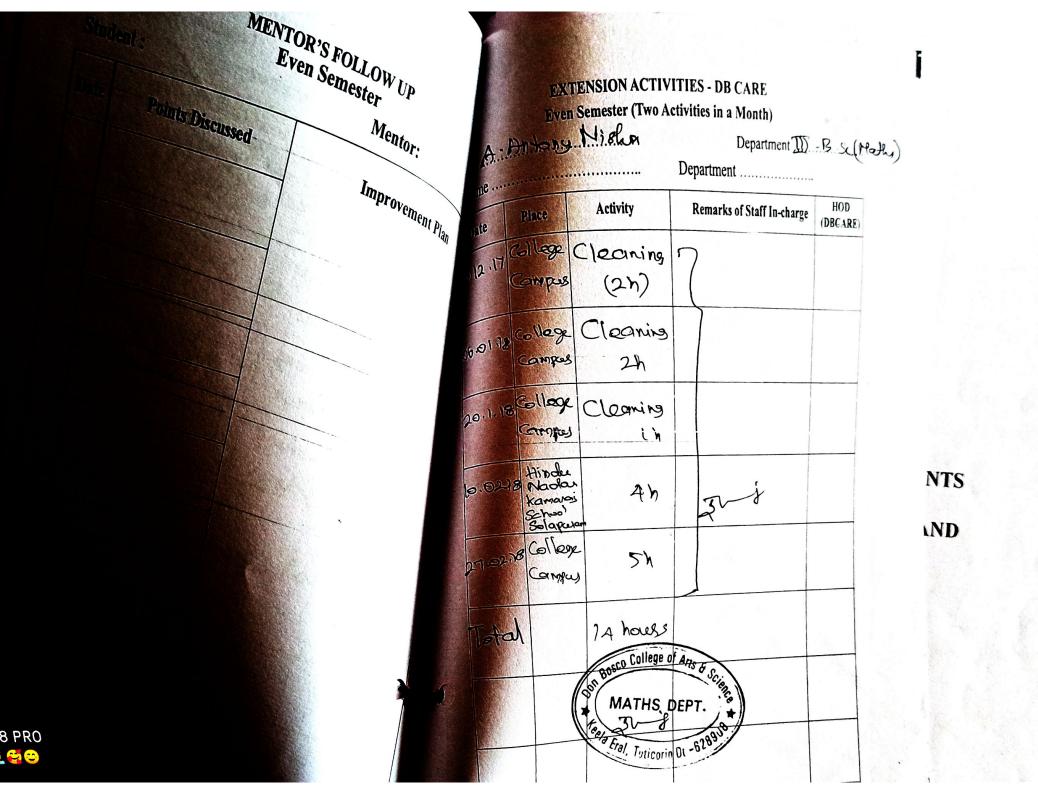

claning 1 hows.        | j2 '8                      |                                           |
| 10/2/            | H.N. H            | cleaning<br>A hours    | 5300                       |                                           |
| 27/8             | clean<br>college  | e claning              | 2,2 ×                      |                                           |
| 28/8             | 1/18 Constant     | to clooning  e 5 hours | 2.2                        |                                           |
|                  | 70                | Tal Massall            | HS DEPT. +                 |                                           |
|                  |                   | reela Era              | Futicoria C.               |                                           |

65







| Date           | Place                      | Activity  |                     |                   |                   |                            |         |
|----------------|----------------------------|-----------|---------------------|-------------------|-------------------|----------------------------|---------|
|                |                            | Activity  | Remarks of Staff In | PALE              | VSION ACTIVITY    | ES - DB CARE               |         |
|                |                            | AL TO ALL | Thanks of Staff I.  | Odd Se            | wester (Two Activ | rities in a Month)         |         |
|                |                            |           |                     | eha Odd Se        | al allini         | Danartment II BSC (MC      | i