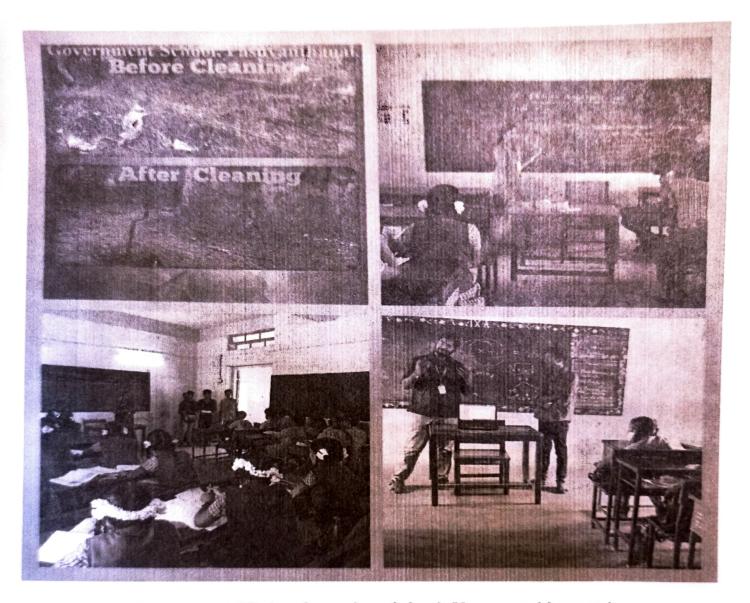

## REPORT OF EXTENSION ACTIVITY (2021 – 2022)

### Objectives:

- > The main aim of the rural camp is "Learning to Serve".
- > The students should adapt themselves to the environment and adjustable to any
- The students should render their service to the needy people and protect the nature.

## **Programme Schedule:**

| Programmes                                                  |
|-------------------------------------------------------------|
| Departure from College                                      |
| Cleaning the School Campus and                              |
| Students Orientation lectures                               |
| Career quidance circuit in                                  |
| Career guidance given to the 12 <sup>th</sup> Students      |
| Pamplates were distributed to the 12 <sup>th</sup> Students |
| Feedbacks also collected from the Students                  |
|                                                             |

| Name of the School                                      | Staff Incharge                          |
|---------------------------------------------------------|-----------------------------------------|
| Government Higher Secondary School,  Kamanayakkanpatti. | A. Anusya &<br>P. Kanaga                |
| St. Allocious High School,  Kamanayakkanpatti.          | V. Siva Sankari &<br>M. Alex Michaelraj |
| Bovernment Higher Secondary School, Pasuvanthanai.      | S. Krishnaveni &<br>K. Mumtha           |