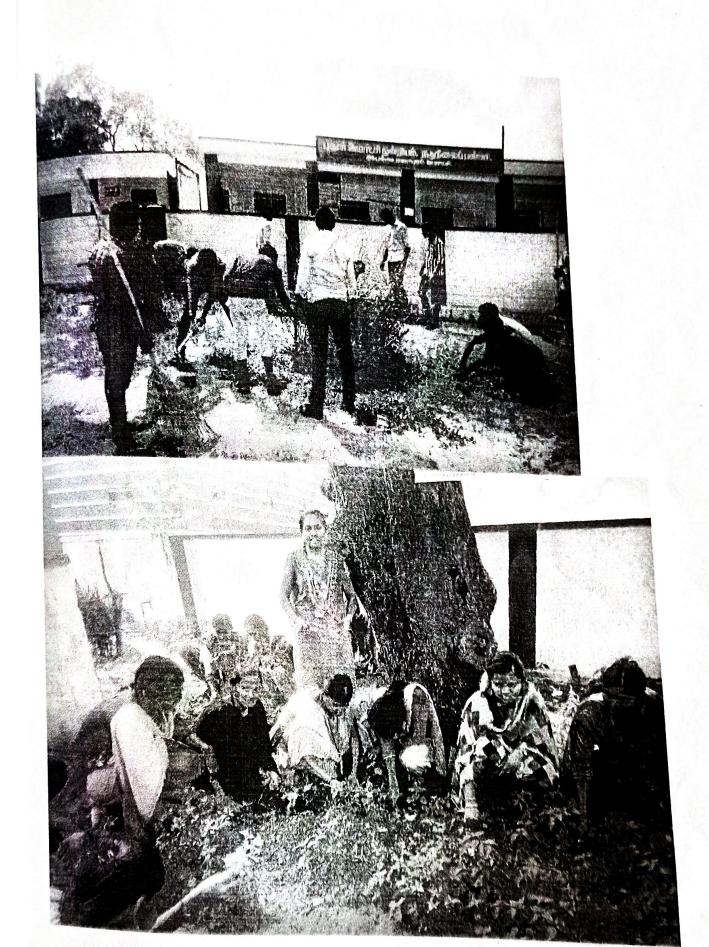

- ✓ Our students done cleaning work in Don Bosco College of Arts and science, KeelaEral on Saturdays.
- ✓ Girls and Boys Cleaned the college in and out od Don Bosco College as their extention activities on 17/8/17
- ✓ Student done campus cleaning in Don Bosco college on 15/9/17
- ✓ Extensional activities by II and III year students done in Mariappa Middle school, Ettaiyapuram on 7/10/17
- ✓ First year students went to Govt.Hr.Sec.School, Vemboor for their extension activities on 27/2/18.

- On 29/7/17 our students donecleaning work in DonBosco College of Arts and science,
- All students done extension activities on behalf of their clubs at 1.45 to 3.30 on
- I & III year students done extension activities by cleaning the lab and campus
- Students done extension activities by cleaning college campus at 2.30 to 3.30 on
- On 2/12/15 second year students went to Sayalkudi for three days camp.
- On10/1/16 Extension Activities done inside the college campus at 2.30 to 3.30
- On 23/1/16 Extension Activities done inside the college campus
- Our firstyear students went to Ettayapuram for Library Cleaning at 10.00 to 12.30on 19/3/16.

- On 2/7/16 II yr and III yr students went to puzhiyampatti, Kovipatti,
   Vilathukulam, Tuticorin as Extension Program for admission Canvasing
- Our students done cleaning work in DonBosco College of Arts and science.
   KeelaEral at 2.30 to 3.30 on 30/7/16
- From 1/12/16 to 3/12/16 second year students went to Kuruvinatham and Kamanayakkanpatti for 3 days camp.
- On 4/1/17 our students done cleaning work in DonBosco College of Arts and science, KeelaEral at 2.30 to 3.30
- From 2/3/17 to 8/3/17 three of our students went to Valampatti for 7 days
   camp on behalf of NSS
- Some of our Final year students went to different schools for interacting and done admission canvasing as their extension activities on 7/3/17.
- Our students done cleaning work in DonBosco College of Arts and science,
   KeelaEral at 2.30 to 3.30 on 30/3/17