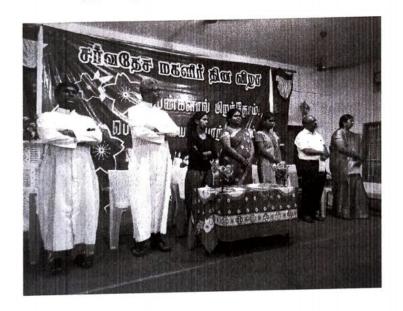

## DON BOSCO COLLEGE OF ARTS AND SCIENCE, KEELA ERAL WOMEN'S DAY REPORT – 08.03.2021

Date: 08.03.2021

Time: 10.30 a.m.

Venue: Auditorium

On March 8<sup>th</sup> 2021, we celebrated Women's day in a grand manner. On this occasion, our college secretary Rev.Fr.Dr. AmalaJeyarayan, along with Rev.Fr.Dr. Joseph Charles, Rev.Fr. Jude Muthuselvan, Rev.Fr. Thiviya Alexander, Rev.Fr. Peter Arockiaraj and Rev.Fr.Gabriel presided over the function. Dr. M. Rajee, coordinator of the Women Cell welcomed all. On that day, appointment order was given for 57 girls those who were selected by the interview from T.V.R. Company. This event was compeered by Prof. S. Krishnaveni. The chief guests were our past pupil Ms. Gurumalarkodi (Script Writer and Assistant Director), Ms. Chithra (Process Associate, DHL GFS Services Ltd) and Ms. Pavithra (Teacher) graced the occasion by delivering the importance of women in various fields. Finally, Prof. S. VijayaSangeetha proposed the vote of thanks.