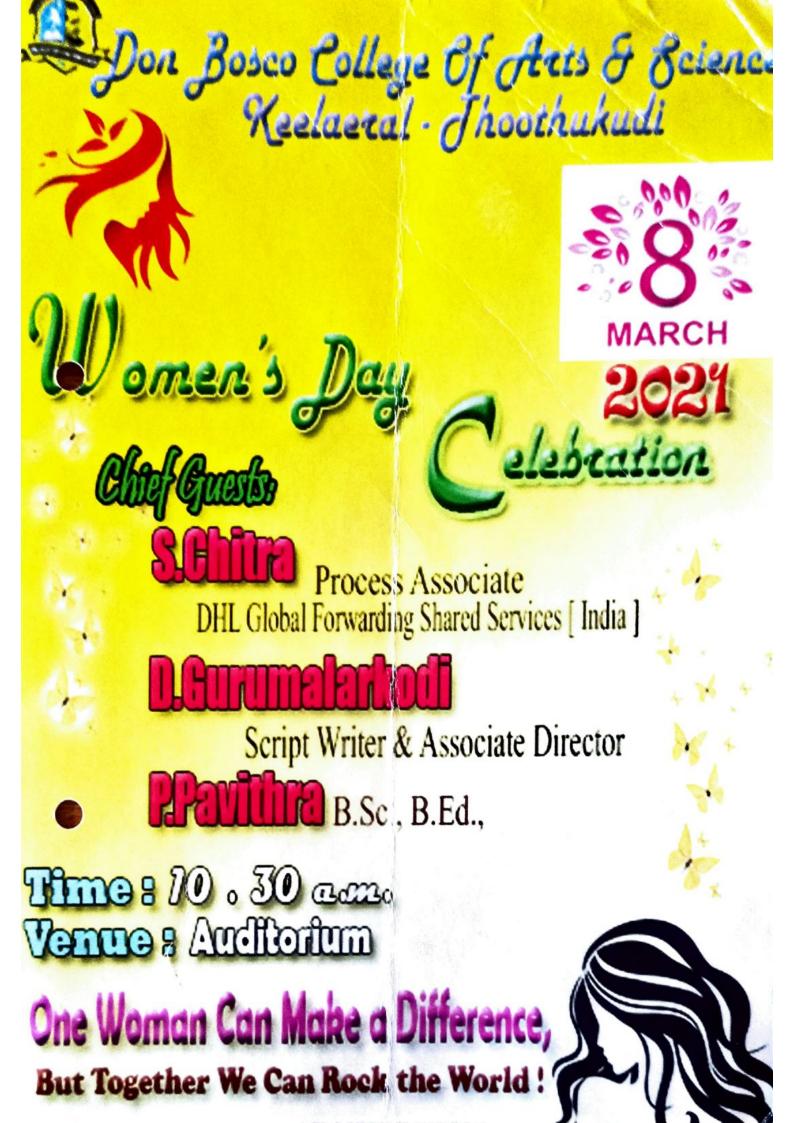

## DON BOSCO COLLEGE OF ARTS AND SCIENCE, KEELA ERAL WOMEN'S DAY REPORT – 08.03.2021

Date: 08.03.2021

Time: 10.30 a.m.

Venue: Auditorium

On March 8<sup>th</sup> 2021, we celebrated Women's day in a grand manner. On this occasion, our college secretary Rev.Fr.Dr. AmalaJeyarayan, along with Rev.Fr.Dr. Joseph Charles, Rev.Fr. Jude Muthuselvan, Rev.Fr. Thiviya Alexander, Rev.Fr. Peter Arockiaraj and Rev.Fr.Gabriel presided over the function. Dr. M. Rajee, coordinator of the Women Cell welcomed all. On that day, appointment order was given for 57 girls those who were selected by the interview from T.V.R. Company. This event was compeered by Prof. S. Krishnaveni. The chief guests were our past pupil Ms. Gurumalarkodi (Script Writer and Assistant Director), Ms. Chithra (Process Associate, DHL GFS Services Ltd) and Ms. Pavithra (Teacher) graced the occasion by delivering the importance of women in various fields. Finally, Prof. S. VijayaSangeetha proposed the vote of thanks.