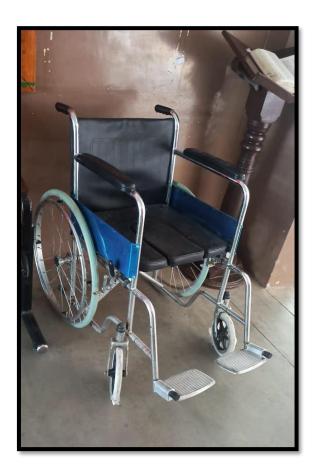

## 5.Disabled- friendly, barrier free environment:

We have the following facilities for those who have disabilities:

Don Bosco College of Arts and Science A Christian Minority, Self-financing College, Affiliated to Manonimaniam Sundaranar University, Tirunelveli Keela Eral, Ettayapuram TK, Thoothukudi DT, Tamilnadu - 628 908 © principal@dbcas.edu.in ⊕ https://dbcas.edu.in