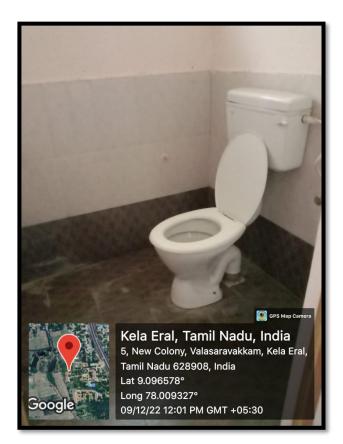

## 5.Disabled- friendly, barrier free environment:

We have the following facilities for those who have disabilities:

Don Bosco College of Arts and Science A Christian Minority, Self-financing College, Affiliated to Manonimaniam Sundaranar University, Tirunelveli Keela Eral, Ettayapuram TK, Thoothukudi DT, Tamilnadu - 628 908 © principal@dbcas.edu.in ⊕ https://dbcas.edu.in