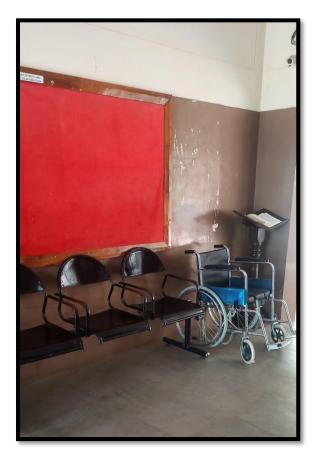

## 5.Disabled- friendly, barrier free environment:

We have the following facilities for those who have disabilities:

Don Bosco College of Arts and Science A Christian Minority, Self-financing College, Affiliated to Manonimaniam Sundaranar University, Tirunelveli Keela Eral, Ettayapuram TK, Thoothukudi DT, Tamilnadu - 628 908 © principal@dbcas.edu.in ⊕ https://dbcas.edu.in