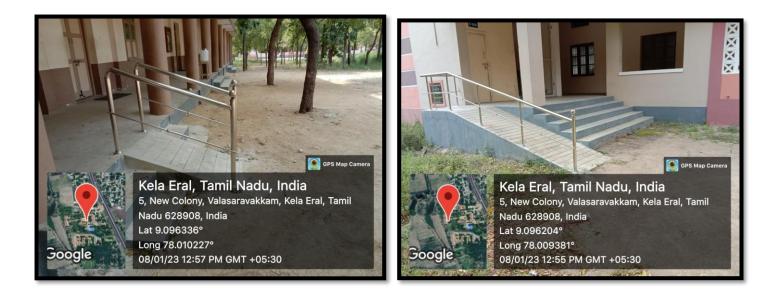

## 5.Disabled- friendly, barrier free environment:

We have the following facilities for those who have disabilities:

Don Bosco College of Arts and Science A Christian Minority, Self-financing College, Affiliated to Manonimaniam Sundaranar University, Tirunelveli Keela Eral, Ettayapuram TK, Thoothukudi DT, Tamilnadu - 628 908 © principal@dbcas.edu.in ⊕ https://dbcas.edu.in