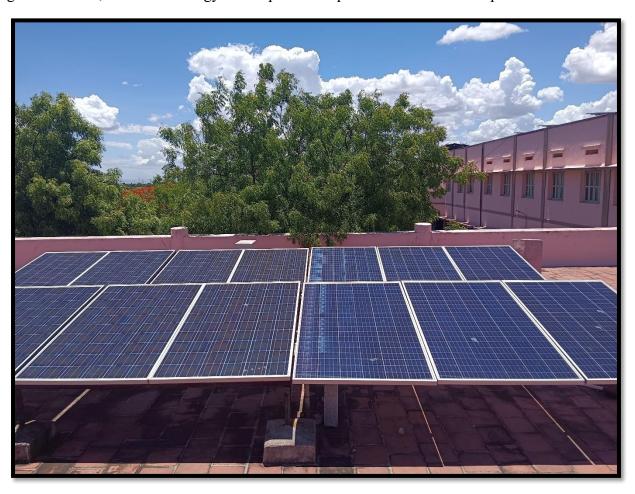

# **Solar energy panels:**

Solar panels have been installed in our college to harness the power of the sun and generate clean, renewable energy. These panels are positioned on the rooftops of the A Block.