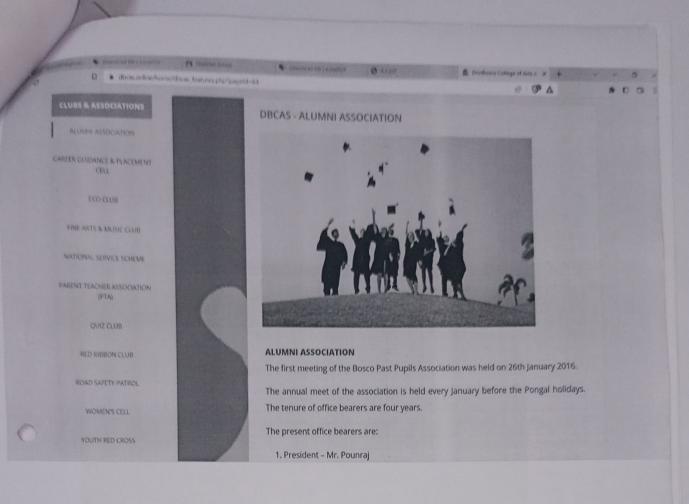

#### Don Bosco Past Pupils (Alumini)

#### Roles and Responsibilities:

To promote friendly communication between the institution's former and current students

• All former students are encouraged to join the organization and participate actively in the initiatives.

• Maintaining alumni contacts with their alma mater, staying in touch with them frequently, and annually updating their employment status.

• Establishing a database of graduates every academic year.

• To plan and coordinate the yearly Alumni meet, the committee must regularly meet.