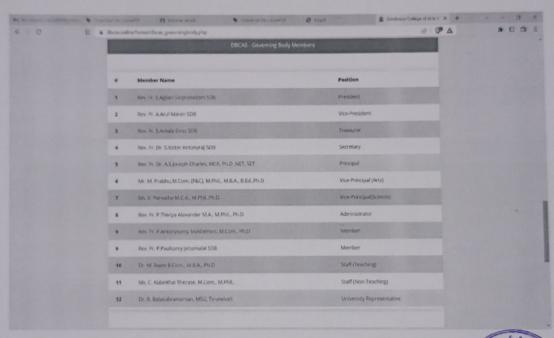

## Internal Quality Assurance Cell (IQAC)

#### Composition

Convener:

Rev. Dr. A. S. Joseph Charles

Coordinator:

Dr. M. Sivasankari

Members:

Mrs. J. Geetha Mala

Dr. M. Prabhu

Mrs. V. Parvatha

Mrs. Theivarathina

Mrs. Anusuya

Dr. R. Thanga Ganesh

| S.No |                                                  | <b>Current Membe</b> | rs                                                                             |
|------|--------------------------------------------------|----------------------|--------------------------------------------------------------------------------|
| 1    | Name Rev Dr A S Lead Cl                          | Designation          | Department                                                                     |
| 2    | Rev. Dr. A. S. Joseph Charles Dr. M. Sivasankari | Convener             | Assistant Professor of Computer<br>Applications                                |
| 3    | Dr. M. Prabhu                                    | Coordinator          | Assistant Professor of Computer Applications                                   |
| 4    | Mrs.V. Parvatha                                  | Member<br>Member     | Head and Assistant Professor of Commerce                                       |
| 5    | Mrs. S. Theivarathina                            | Member               | Head and Assistant Professor of<br>Computer Applications                       |
| 5    | Mrs. A. Anusuya                                  | Member               | Head and Assistant Professor of Tamil                                          |
| 7    | Dr. R. Thanga Ganesh                             | Member               | Head and Assistant Professor of<br>Mathematics Head and Assistant Professor of |
|      | Mrs. J. Geetha Mala                              | Member               | Business Administration Head and Assistant Professor of                        |