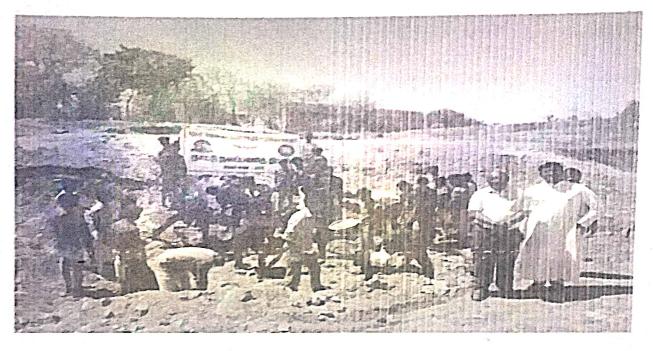

#### Seven days camp:

A Special Camp for 7 days for NSS Unit 206 was conducted from 2-3-2018 to 8-3-2018<sup>-</sup> in the Village Narkalai Kottai. This camp was started by Elasaimaniyan sir. First day NSS camp activities were inaugurated by our Principal Father Rev. Dr.Amala Jeya Rayan and the Chief Guest Mr. E.Ramaiah delivered the speech. During these seven days Medical camp was also organized by a team of doctors and nurses for the village people. Tree Plantation (150 trees) was carried out successfully presided by Rev.Fr. Peter and Rev.Sr. Verginia . Students conducted some cultural events to the village people regarding cleanliness, non usage of plastic bags and women rights campaign.

This programme organized Program Officer Mr.M.Prathu and Mrs.M.Rajee.