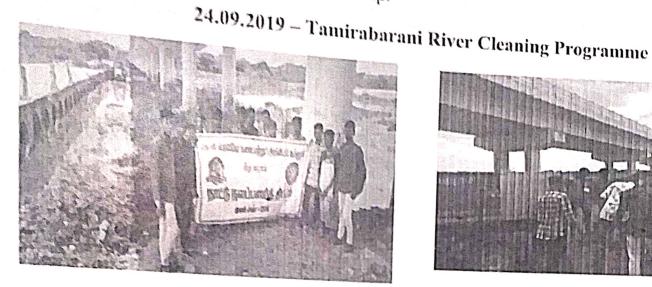

அரசு மருத்துவமனை மரு திருமுருகள் கலந்து கொன்டு கல்லூரி மாலாவிணைக்கு அடிப்படை உளவுப்பிற்சிகள் மாலாவிணைக்கு அடிப்படை உளவுப்பிற்சிகள் மாலாவிணைக்கு அடிப்படை உளவுப்பிற்சிகள் மாலாவிகளைக்கு அடிப்பாக சான பமிற்சி பிரா பரிற்சிகள் உற்பரிற்சிகள் மன அழுத்து விளக்கம் அ நிகழ்ச்சியில் கல்லூரி தகைவை செயலானர் அற அமனி அற்றையர்கள் அணெக்ஸா ார் வரை அருன் தற்றையர்கள் அடுலக்ஸா ார் வரை பீ வருன் தற்றையர்கள் நாஜி ரமேஷ் பால்ராலு சியா பொன்மனி. ஆகியோர் கலந்து வொசு நில்முகாலிவன நாட்டு நலப்பணி திட்ட அறைவ ஏற்பாடு செய்து இருந்தனர்

On24/9/2019 our NSS unit participated in the Manaonmaniam Sundaranar University organised Tamirabarani river cleaning project. Dr. K. Pitchimani Vice chancellor of Manonmaniam sundaranar University President over The thamirabarani River cleaning Project. From our NSS Unit more than 15 students





On 15th October 2019 our NSS volunteers celebrated our farmer president Dr. A.P.J Abdul kalam Birthday and implanted trees in college campus.



On 18-01-2020 Don Bosco College of Arts & Science Keela Eral NSS Unit 206 Organised FIT INDIA Programme . In this Programme a bicycle rally and walking.

Fr. Amala JeyaRayan Secretary of Don Bosco College of Arts & Science, Inaugurated the bicycle rally and Walking, This Programme was Conducted almost 4 Km Between Don Bosco College to Mela Eral More than 90 students were participated in the bicycle rally and Walking.

Our College Principal Dr.Pious Missier Presided over the function. This programme conducted by NSS Programme officer Prof M.Prabhu and team Members.



கேரவில்பட்டி அருகே கிழரால் டான் போஸ்கோ கலை மற்றும் மற்றும் அறிவியல் கலை கல்லூ