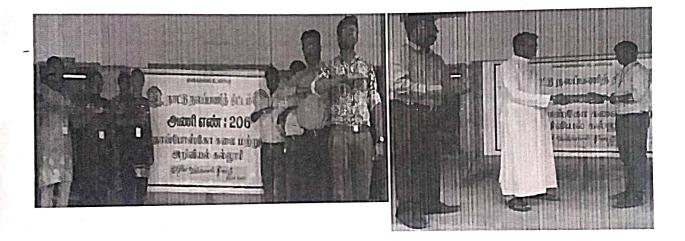

#### Seven days camp:

A Special Camp for 7 days for NSS Unit 206 was conducted from 2-3-2018 to 8-3-2018<sup>-</sup> in the Village Narkalai Kottai. This camp was started by Elasaimaniyan sir. First day NSS camp activities were inaugurated by our Principal Father Rev. Dr.Amala Jeya Rayan and the Chief Guest Mr. E.Ramaiah delivered the speech. During these seven days Medical camp was also organized by a team of doctors and nurses for the village people. Tree Plantation (150 trees) was carried out successfully presided by Rev.Fr. Peter and Rev.Sr. Verginia . Students conducted some cultural events to the village people regarding cleanliness, non usage of plastic bags and women rights campaign.

This programme organized Program Officer Mr.M.Prathu and Mrs.M.Rajee.