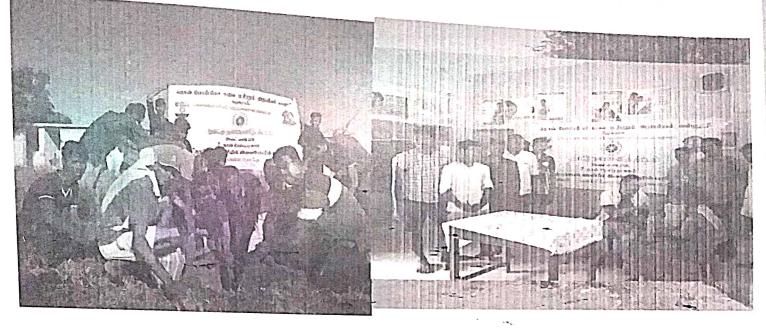

#### Seven days camp:

A Special Camp for 7 days for NSS Unit 206 was conducted from 2-3-2018 to 8-3-2018<sup>-</sup> in the Village Narkalai Kottai. This camp was started by Elasaimaniyan sir. First day NSS camp activities were inaugurated by our Principal Father Rev. Dr.Amala Jeya Rayan and the Chief Guest Mr. E.Ramaiah delivered the speech. During these seven days Medical camp was also organized by a team of doctors and nurses for the village people. Tree Plantation (150 trees) was carried out successfully presided by Rev.Fr. Peter and Rev.Sr. Verginia . Students conducted some cultural events to the village people regarding cleanliness, non usage of plastic bags and women rights campaign.

This programme organized Program Officer Mr.M.Prathu and Mrs.M.Rajee.