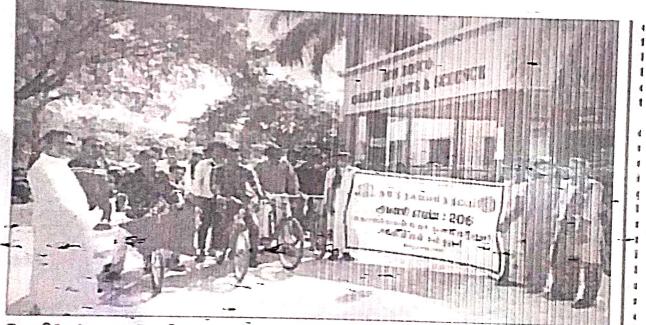

#### Seven days camp:

A Special Camp for 7 days for NSS Unit 206 was conducted from 2-3-2018 to 8-3-2018<sup>-</sup> in the Village Narkalai Kottai. This camp was started by Elasaimaniyan sir. First day NSS camp activities were inaugurated by our Principal Father Rev. Dr.Amala Jeya Rayan and the Chief Guest Mr. E.Ramaiah delivered the speech. During these seven days Medical camp was also organized by a team of doctors and nurses for the village people. Tree Plantation (150 trees) was carried out successfully presided by Rev.Fr. Peter and Rev.Sr. Verginia . Students conducted some cultural events to the village people regarding cleanliness, non usage of plastic bags and women rights campaign.