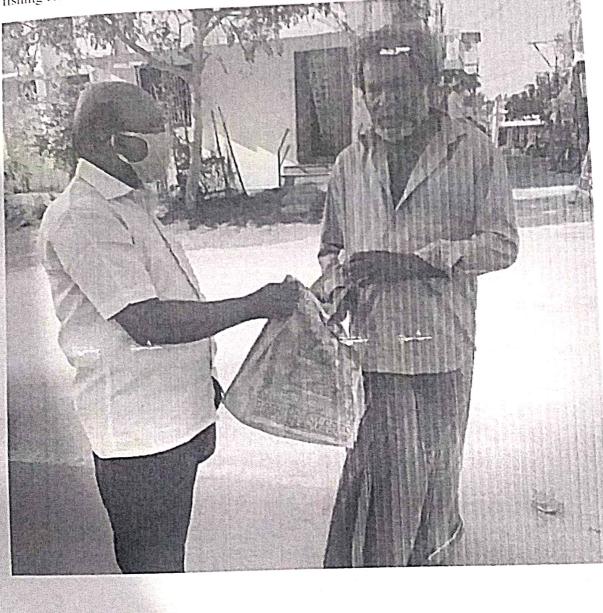

### NILAVEMBU KASHAYAM DRINKS PROVIDE

On 28.09.2017 our Youth Red Cross Club Organized Nilavembu Kashayam provide to all department student to prevent Dengue Fever. This Siddha concoction to improve their immunity has been though of accordingly kashayam distribution camps will be held in our college campus. On the Day Tamil Department Professor Vigneswaran give a speech regarding Dengue awareness and prevent of dengue fever .