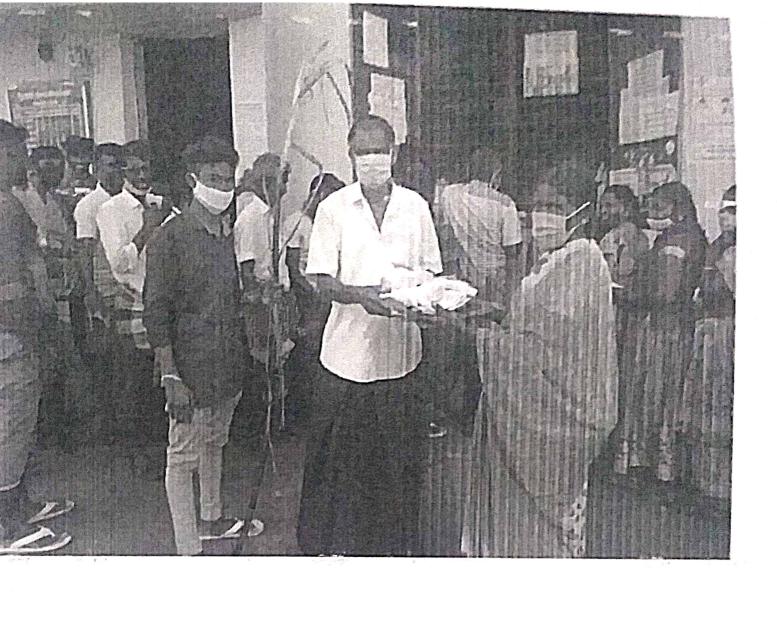

## கை மகளிர் தின விழா

எட்டயபுரம், மார்ச்.10-

எட்டயபுரம் அருகே கீழ ஈரால் தொன் போஸ்கோ கலை அறிவியல் கல்லூரியில் உலக மகளிர் தின விழா நடந்தது. கல்லூரி முதல்வர் பயஸ் மெசியர் தலைமை தாங்கினார். கோவில்பட்டி இ.எஸ்.ஐ. ஆஸ்பத்திரி டாக்டர் கீதா வாழ்த்தி பேசினார். கல்லூரியில் நடந்த வளாகத்தேர்வில் வெற்றி பெற்று, பல்வேறு நிறுவனங்களின் பணியிடங்க ளுக்கு தேர்வான 52 மாணவ–மாணவிகளுக்கு பணிநியமன ஆணை வழங்கப்பட்டது.

மாணவிகளின் திறமைகளை ஊக்குவிக்கும் விதமாக பல்வேறு போட்டிகளும், ஆண், பெண் சமத்துவம் என்ற கருத்தை வலியுறுத்தி விழிப்புணர்வு கலைநிகழ்ச்சிகளும் விழாவில் கல்லூரி பேராசிரியர்கள்; <u> நடைபெற்றது:</u> மாணவ-மாணவிகள் கலந்து கொண்டனர்.