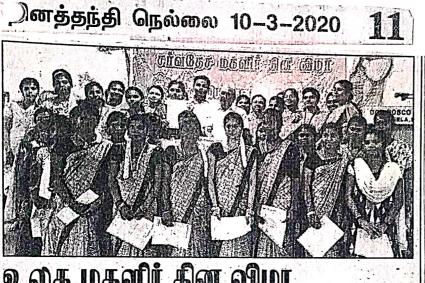

## கை மகளிர் தின விழா

எட்டயபுரம், மார்ச்.10-

எட்டயபுரம் அருகே கீழ ஈரால் தொன் போஸ்கோ கலை அறிவியல் கல்லூரியில் உலக மகளிர் தின விழா நடந்தது. கல்லூரி முதல்வர் பயஸ் மெசியர் தலைமை தாங்கினார். கோவில்பட்டி இ.எஸ்.ஐ. ஆஸ்பத்திரி டாக்டர் கீதா வாழ்த்தி பேசினார். கல்லூரியில் நடந்த வளாகத்தேர்வில் வெற்றி பெற்று, பல்வேறு நிறுவனங்களின் பணியிடங்க ளுக்கு தேர்வான 52 மாணவ–மாணவிகளுக்கு பணிநியமன ஆணை வழங்கப்பட்டது.

மாணவிகளின் திறமைகளை ஊக்குவிக்கும் விதமாக பல்வேறு போட்டிகளும், ஆண், பெண் சமத்துவம் என்ற கருத்தை வலியுறுத்தி விழிப்புணர்வு கலைநிகழ்ச்சிகளும் விழாவில் கல்லூரி பேராசிரியர்கள்; <u> நடைபெற்றது:</u> மாணவ-மாணவிகள் கலந்து கொண்டனர்.