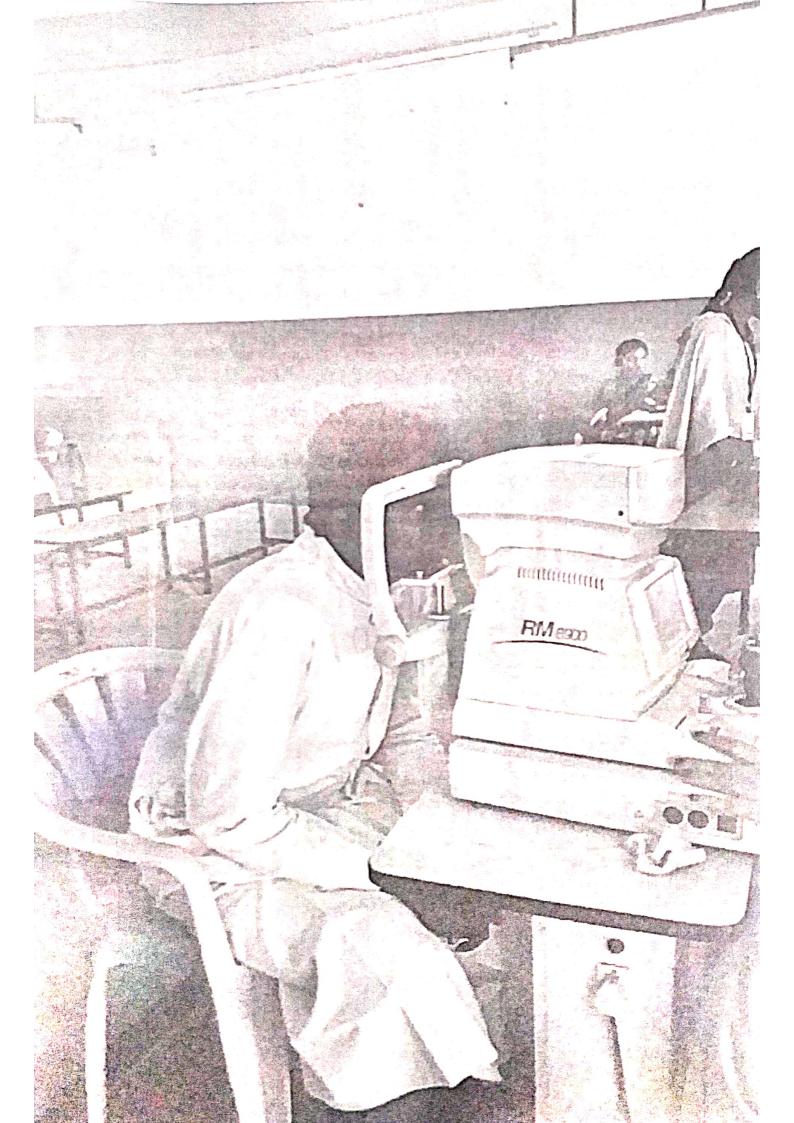

### EYE CHECKUP CAMP

On 03/02/2018 our club conducted eye camp. Doctors from Doctor from Agarwal Eye Hospital were invited for eye screening and checkup. More than 400 students were benefited on the day.