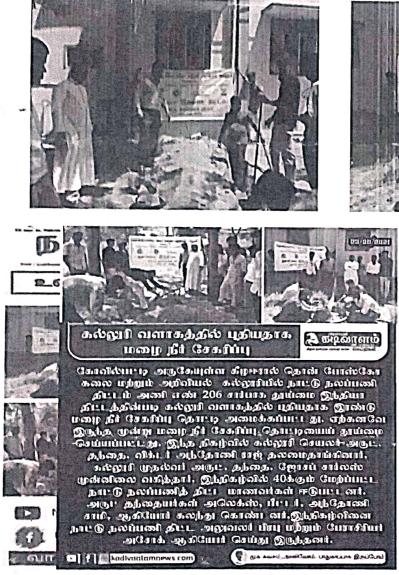

- S. Krishnaveni
- S. Mahendran

मन्त्र

S.K.j Quehenjem

Principal

#### Implant of Rain Water Harvesting

On 23 September 2021 our college NSS Unit 206 Swachh Bharat Scheme for organised-Rain Water harvesting percolation pits inside our college Campus. In this programme Two new percolation pits were initiated and we have already 3 rain water harvesting percolation pits and Maintenance work were done by NSS Students. Our College Principal Rev Dr. Joseph Charles presided over the programme, College Secretary Rev Dr. Victor Antony Raj the presidential address. Fr Thiviya alex, Fr Peter Arockia Raj, Fr Gabiriyal Raja participated in the Programme more than 55 NSS Volunteers are participated in this programme. Our NSS programme Officer M. Prabhu organised by Rain Water Harvesting programme.





## SADBHAVANA DIWAS PLEDGE

On 19.08.21 our College NSS Unit 206 Organized "SadBhavana Diwas" event. Our Secretary Rev. Dr. S. Victor Antonyraj, Principal Rev. Dr. A.S. Joseph Charles, Rev. Fr. Peter Arockiaraj - Fr Thiviya Alex - Rev. Fr. Gabriel Raja participated in this event, All teaching and Non Teaching Staff members were participated in the oath under taking. Our NSS Programme officer Prof. M. Prabhu organized this Function.

## SWACHH BHARAT SCHEME

On 30.10.21 our College NSS Unit 206 Organized Village cleaning programme under "SWACHH BHARAT SCHEME" at Vallampatti. Our Secretary Rev. Dr. S. Victor Antonyraj, Principal Rev. Dr. A.S. Joseph Charles, participated in this event, 50 of our NSS Volunteers participated in the village cleaning Programme. Our NSS Programme officer Prof