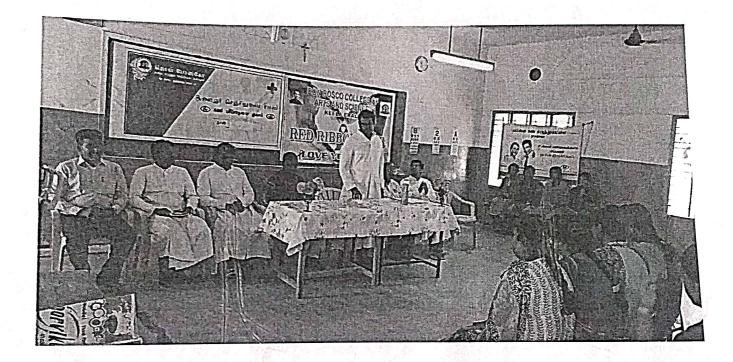

#### Red Ribbon Club

#### Reports - (2017 - 2018)

#### Aim :

I. Blood Donation.

2. Awareness For Steps Taken For Disease Prevention .

3 . Awareness In Front of Alcoholics And Drug Addicts .

4. Oration About Awareness In Cleanliness In Our Surroundings .

#### In – Charge :

1. Dr. S. Jayanthi (Co-Ordinator).

2. U. Balasubramanian.

3. A. Jenitta Jebamalar.

4.Y. Sakthi Devi.

#### **Beginning**:

Date: 19 August 2017

Head : . Dr . S . Jayanthi .

#### Activities :