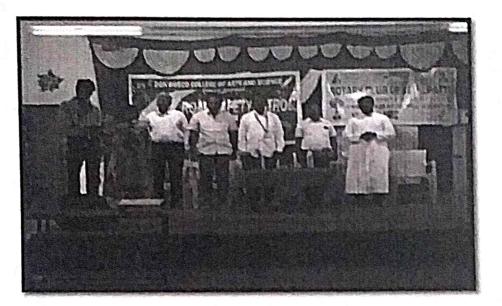

# LEGAL AWARENESS PROGRAMME

On 22.02.2018 "Law is a powerful tool - but only it is understood well"knowledge of law is a power and helpsthe people to realize themselves. So the clubs Youth Red Cross with Road Safety Patrol organized a Legal Awareness Programmee for the final year students to make them to be aware of basic law, human rights and road safety which help them in all the walks of their life. The chief Gust Mr. M. Dharma Lingam DSP, O.Vijaya Kumar Ettayapuram Police station and Advocate A.J. Micheal raj from Tuticorin.