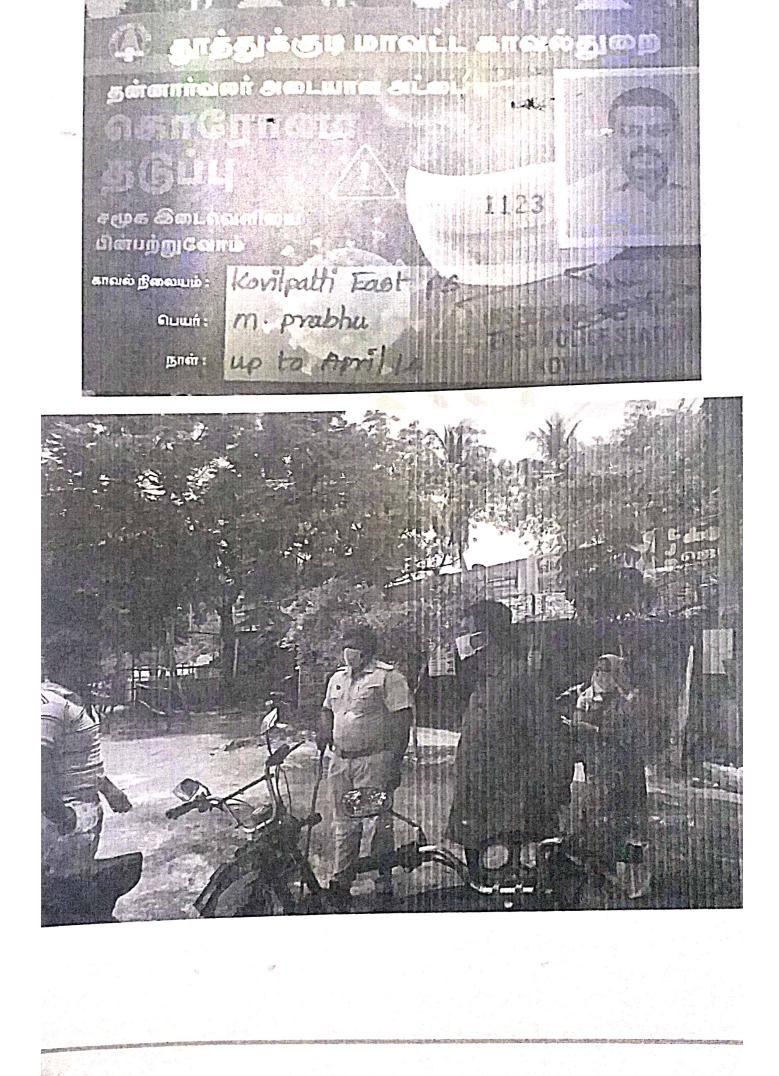

KADESH   |                |            |                               |
| 3    | R.SARANRAJ  | 20172041301247 | 9047904868 | Saran131raj@gmail.com         |
| 4    | A. VISHWA   | 20172041301262 | 7540092643 | Vishwabhai003@gmail.com       |
| 5    | R.          | 20172041301212 | 9629584969 | Duraiarasi181@gmail.com       |
|      | CHELLADURAI |                |            |                               |
| 6    | S. SIVA     | 20172041301250 | 6382332502 | Sivass2562000@gmail.com       |
| 7    | М.          | 20182041401218 | 9087438661 | jmckaja@gmail.com             |
|      | KAJENDRAN   |                |            |                               |

Awareness given to general public by creating Awareness VideosAwareness Video-<u>https://youtu.be/j8GFt2BszDo</u>



















Our NSS Programme officer Mr. M. Prabhu Given an Interview for News 18 channel regarding Covid-19 with the caption Stay at home.



Don Bosco College of Arts & Science NSS Unit No. 206 Organized Social media compaign emphasizing on WE SUPPORT JANTA CURFEW. Social media compaign was forwarded through What's App Group. Nss Programme Officer Mr. M. Prabhu Initiated and taken efforts to reach all people by means of social media compaign Programme.









### MANONMANIAM SUNDARANAR UNIVERSITY DON BOSCO COLLEGE OF ARTS AND SCIENCE

#### **KEELA ERAL - 628 908**

REPORT ON NSS VOLUNTEERS SERVICES DURING CORONA LOCKDOWN PERIOD

Unit No:

206

NSS Chairman DR. S .PIOUS MISSIER

NSS Programme officer: MR. M.PRABHU

As a part of corona Prevention Activities, NSS Volunteers, Unit No: 206 Don Bosco