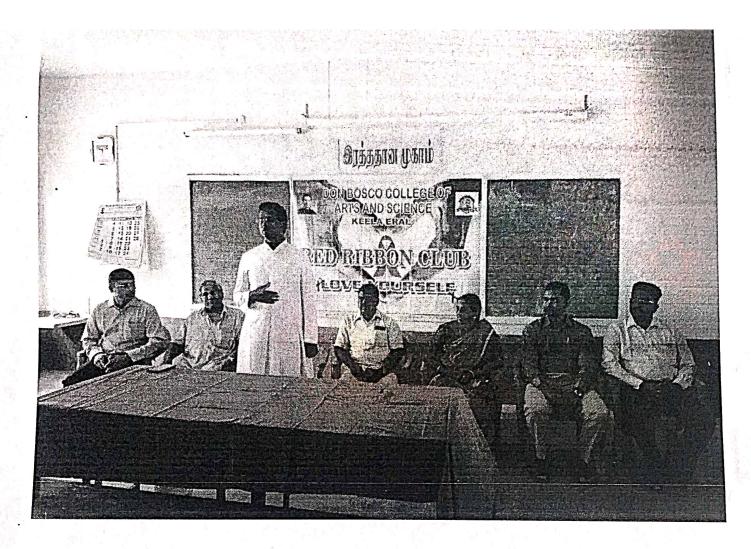

### Don Bosco College of Arts and Science - Keela Eral

#### Red Ribbon Club

#### Reports - (2017 - 2018)

#### Aim :

I. Blood Donation.

2. Awareness For Steps Taken For Disease Prevention .

3 . Awareness In Front of Alcoholics And Drug Addicts .

4. Oration About Awareness In Cleanliness In Our Surroundings .

#### In – Charge :

1. Dr. S. Jayanthi (Co-Ordinator).

2. U. Balasubramanian.

3. A. Jenitta Jebamalar.

4.Y. Sakthi Devi.

#### **Beginning**:

Date: 19 August 2017

Head : . Dr . S . Jayanthi .

#### Activities :