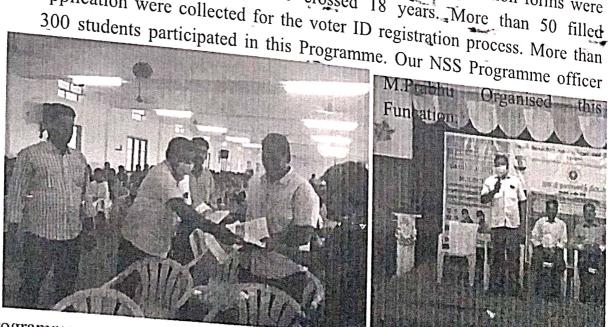

#### Seven days camp:

A Special Camp for 7 days for NSS Unit 206 was conducted from 2-3-2018 to 8-3-2018<sup>-</sup> in the Village Narkalai Kottai. This camp was started by Elasaimaniyan sir. First day NSS camp activities were inaugurated by our Principal Father Rev. Dr.Amala Jeya Rayan and the Chief Guest Mr. E.Ramaiah delivered the speech. During these seven days Medical camp was also organized by a team of doctors and nurses for the village people. Tree Plantation (150 trees) was carried out successfully presided by Rev.Fr. Peter and Rev.Sr. Verginia . Students conducted some cultural events to the village people regarding cleanliness, non usage of plastic bags and women rights campaign.

This programme organized Program Officer Mr.M.Prathu and Mrs.M.Rajee.