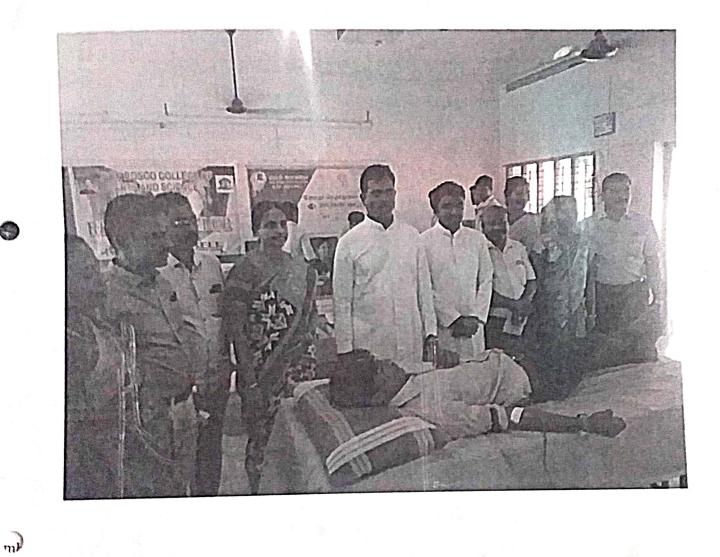

### **BLOOD DONATION CAMP**

On 21/09/2017 and 03/02/2018 blood donation camp was organized in our college along with Youth Red Cross (YRC) Red Ribbon Club (RRC). Around 84 students donated blood with the service motive and the collected blood were contributed to Kovilpatti Government hospital.