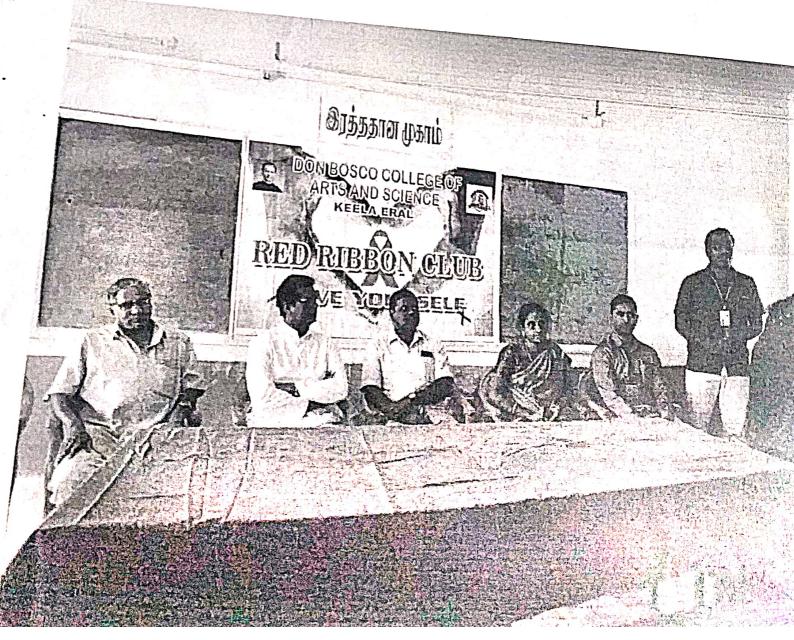

#### Red Ribbon Club

#### Reports - (2017 - 2018)

#### Aim :

I. Blood Donation.

2. Awareness For Steps Taken For Disease Prevention .

3 . Awareness In Front of Alcoholics And Drug Addicts .

4. Oration About Awareness In Cleanliness In Our Surroundings .

#### In – Charge :

1. Dr. S. Jayanthi (Co-Ordinator).

2. U. Balasubramanian.

3. A. Jenitta Jebamalar.

4.Y. Sakthi Devi.

#### **Beginning**:

Date: 19 August 2017

Head : . Dr . S . Jayanthi .

#### Activities :