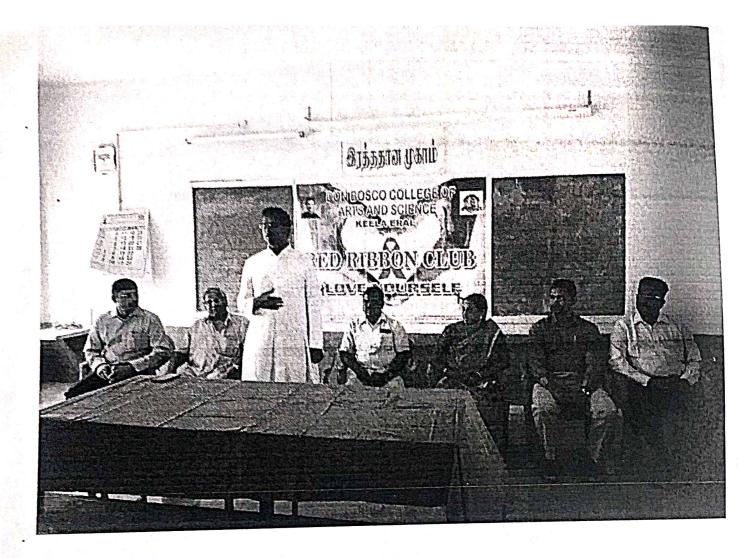

### Don Bosco College of Arts and Science - Keela Eral

#### Red Ribbon Club

#### Reports - (2017 - 2018)

#### Aim :

I. Blood Donation.

2. Awareness For Steps Taken For Disease Prevention .

3 . Awareness In Front of Alcoholics And Drug Addicts .

4. Oration About Awareness In Cleanliness In Our Surroundings .

#### In – Charge :

1. Dr. S. Jayanthi (Co-Ordinator).

2. U. Balasubramanian.

3. A. Jenitta Jebamalar.

4.Y. Sakthi Devi.

#### **Beginning**:

Date: 19 August 2017

Head : . Dr . S . Jayanthi .

#### Activities :