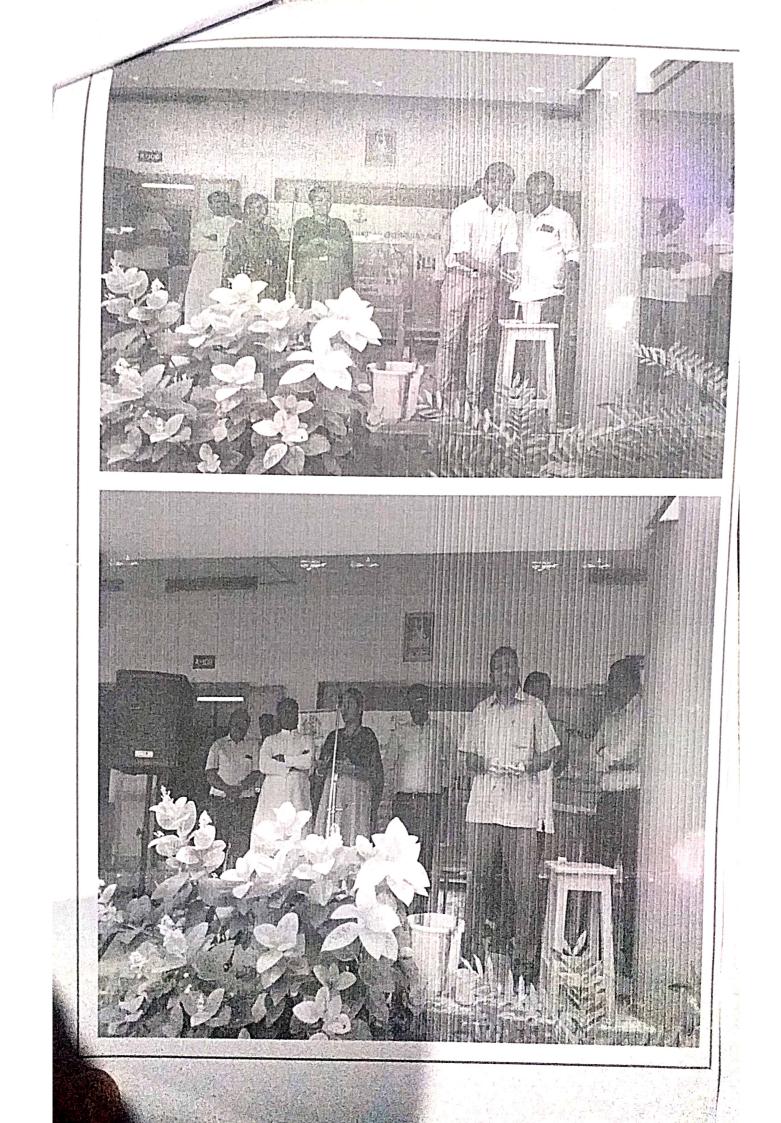

#### **Inauguration for Academic Year 2017-2018**

200

The inauguration of Youth Red Cross for the academic year 2017 – 2018 was held on 16/08/2017 at 09:30 am. YRC program officer Mr.Karthik explained the past activities of YRC. The future tasks to be done for the academic year were also discussed in the meeting relating blood donation camp, eye camp, first aid camp, rally awareness, competitions, cleaning works, extension outgoing to orphanages, awareness program of cancer, AIDS and etc., the club coordinator explained about YRC principles and other factors. The Office bearers were elected.

## UDJECTIVES OF THE YRC CLUB MEMBER

Our aim at spreading awareness about the red cross principles and activities among the youth and is doing so far the past four year. We would work on "Health Service and Friendship" objective of Youth Red Cross. •Our college would be provided financial and technical support by the branch for carrying our activities.