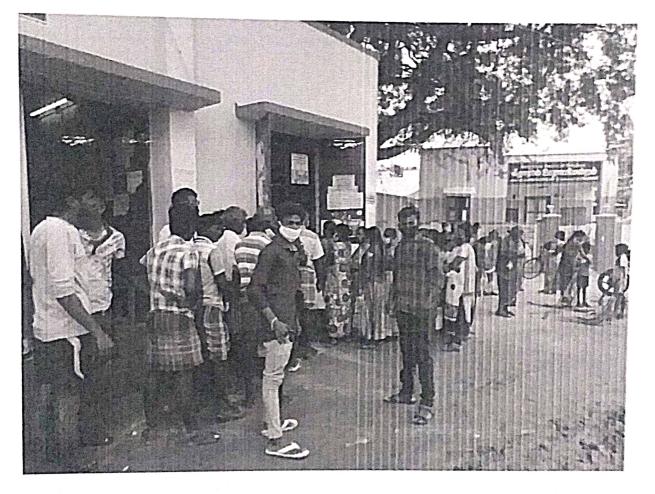

### BLOOD GROUP IDENTIFICATION BLOOD DONATION CAMP

On 20<sup>th</sup>Sep 2017 blood group identification was organized in our college along with Youth Red Cross. Around 250 students identified blood group by kovilpatti Government hospital.

### **BLOOD DONATION CAMP**

On 21/09/2017 and 03/02/2018 blood donation camp was organized in our college along with Youth Red Cross (YRC) Red Ribbon Club (RRC). Around 84 students donated blood with the service motive and the collected blood were contributed to Kovilpatti Government hospital.