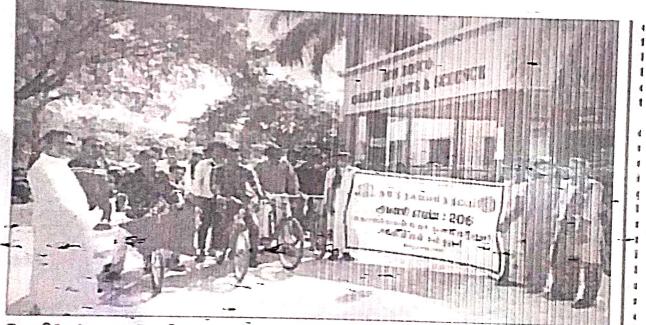

#### International youth day:

On 19.08.2017, on behalf of the NSS, the international youth day was celebrated in our college. In this program a bicycle rally was organized for the purpose of "world peace." It was conducted by the "Vembu Makkal Sakthi Iyakkam" and "Don Bosco College NSS team". This rally was started from ETTAYAPURAM to "VILATHIKULAM. More than 100 members participated in this rally. Some events took place in some of the villages during bicycle rally. In this program Fr. Amala Jeya Rayan, Fr. Arokiyam and Bro. Christopher participated.