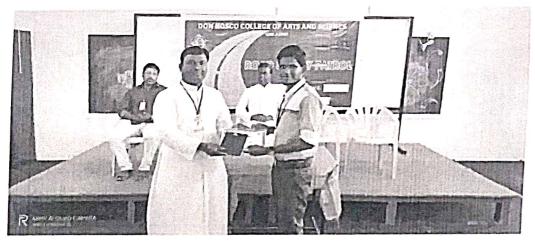

### **ORIENTATION PROGRAMME**

30/01/2017 MS University conducted one day orientation program. Programmer Officer G.karthik participated. The MS university Controller of Examiner and Indian Red Cross Society chairman inaugurated the Flag at 10:00 am. In the first session the Controller of Examiner gave the valuable speech on Seven Social Sins of Mahatma Gandhi which will be

applicable YRC Principles. Our IRCS chairman gave a special address regarding the Unity of program officers.

The Cancer institute of Tirunelveli branch gave a special program on preventive measures to avoid cancer and treatments have to be provided were explained .Dr. Veliappan, YRC university coordinator gave a special guideline to make activities effectively in various institutions. YRC volunteers gave a special address on Disaster management. Finally the Thoothukudi district Zonal coordinator delivered vote of thanks and provided participation certificates to the participants.