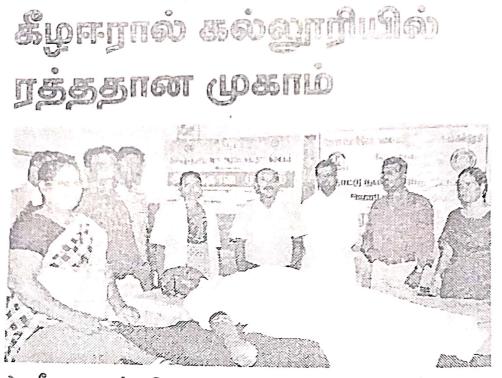

### BLOOD GROUP IDENTIFICATION BLOOD DONATION CAMP

On 20<sup>th</sup>Sep 2017 blood group identification was organized in our college along with Youth Red Cross. Around 250 students identified blood group by kovilpatti Government hospital.

### **BLOOD DONATION CAMP**

On 21/09/2017 and 03/02/2018 blood donation camp was organized in our college along with Youth Red Cross (YRC) Red Ribbon Club (RRC). Around 84 students donated blood with the service motive and the collected blood were contributed to Kovilpatti Government hospital.