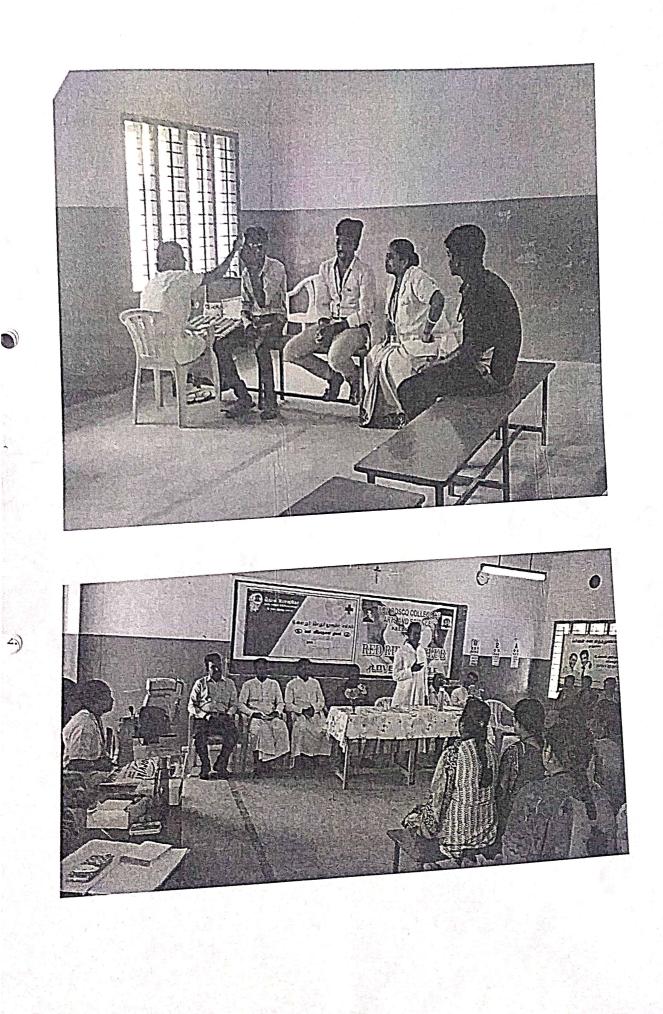

# LEGAL AWARENESS PROGRAMME

On 22.02.2018 "Law is a powerful tool - but only it is understood well"knowledge of law is a power and helpsthe people to realize themselves. So the clubs Youth Red Cross with Road Safety Patrol organized a Legal Awareness Programmee for the final year students to make them to be aware of basic law, human rights and road safety which help them in all the walks of their life. The chief Gust Mr. M. Dharma Lingam DSP, O.Vijaya Kumar Ettayapuram Police station and Advocate A.J. Micheal raj from Tuticorin.