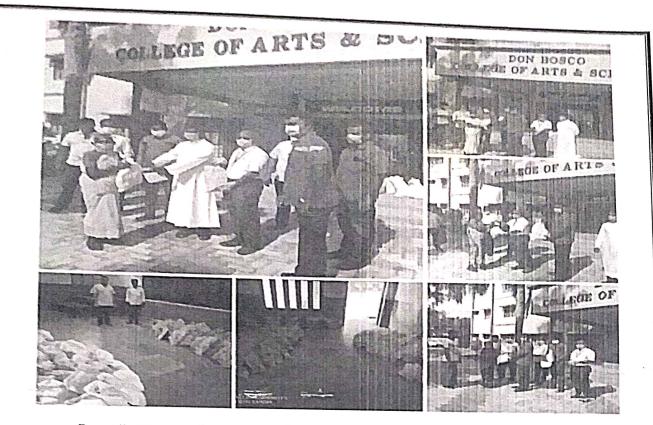

deMuthuselvan, Rev Fr, Alex, Fr Peter and present at the event. NSS Programme officer M Prabhu Organized the event.

ann Bâann ean e na mbainneachean t e si à but a Dâr ba mà a bhair air e ann Mbhaan

## கீழஈரால் டான் போஸ்கோ கலை மற்றும் அறிவியல் கல்லூரிசார்பில் அத்தியாவசிய பொருட்கள்



கோவில்பட்டி அருகே கீழாரால் டான் போஸ்கோ கலை மற்றும் அறிவியல் கல்லூரியில் கல்லூரிசெயலாளர் அமல்ஜெயராயன் ஆலோசனை பெயரில் கீழாரால் கிராமத்தில் நல திட்ட உதவிகள் வழங்கப்பட்டன. இந்த நிகழ்ச்சியில் 200 க்கும் மேற்பட்ட குடும்பங்களுக்கு அரிசி, பருட்டி, காய்கறிகள், முக கவசங்கள் ஆகியவை வழங்க பட்டன. கல்லூரி முதல்வர் பயஸ் மிஸ்ஸியர், அருட்தத்தை சார்லஸ் ஆகியோர் நலதிட்ட பொருள்களை வழங்கிளர் மேலும் இந்த நிகழ்ச்சியில் அருட் தந்தையர்கள் ஜூட் முத்துசெல்வன், அலெக்ஸ், பீட்டர், நாட்டுநலபணி திட்ட அனுவலர் பிரபு ஆகியோர் கலத்து கொண்டனர்.



Rongoli was drawn by Josephine Karolin, Student of II B.Com to create awareness about Corona pendamic.



NSS Programme officer Mr. M. Prabhu donated lunch to the needy people those are living road side at Kovilpatti.



Our principal Dr. S. Pious Missier on behalf of our staft distributed eash and rice to the poor families living in and around Thoothukudi on 29 and 30 April. On the week preceding Easter he also distributed rice and groceries to 10 poor families living near the fishing Harbour at Thoothukudi and continuing this service.









## DON BOSCO COLLEGE OF ARTS AND SCIENCE,

#### KEELA ERAL

#### Unit Number - 206

## Covid – 19 Awareness Pledge

#### 08.10.2020

Today NSS – Covid -19 Awareness pledge was taken in our college by 10.41AM. Our Principal Dr.S.PiousMissier, NSS