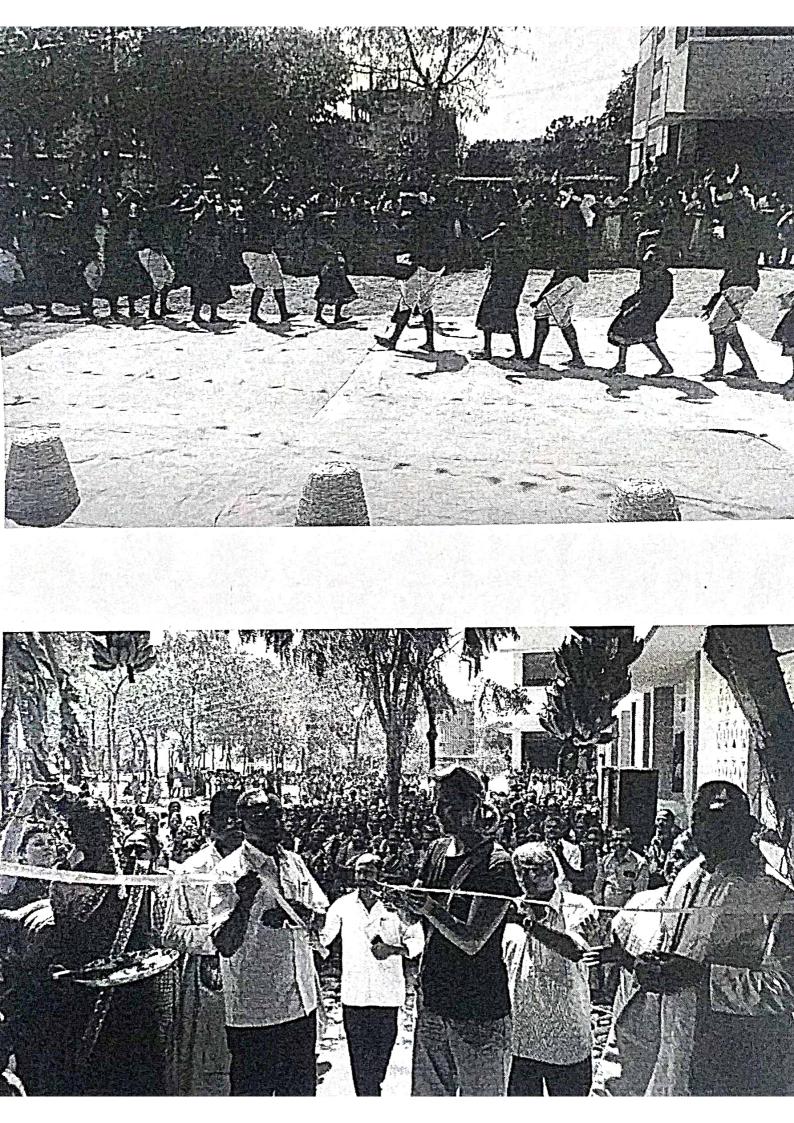

## பெண்கள் மேம்பாட்டு மைய விழா

கீழஈரால், தொன் போஸ்கோ கல்லூரியில் 16 பிப்ரவரி 2018 கிழமை) (வெள்ளி அன்று காலை மணியளவில் 11 பெண்கள் மேம்பாட்டு மைய திறப்புவிழா, மகளிர் கினவிமா நடைபெறுவதற்கான திட்டமிடல், விளாத்திக்குளம் பங்கு தந்தை ஆரோக்கியம் அவர்கள் தலமையின்குழ் பொருளாதந்தை அலுவலகத்தில் நடைபெற்றது. இத்திட்டமிடலில் அருட்தந்தையர்கள் பீட்டர் சிங்கராயன்,பால்ராஜ் ஆகியோரும், உறுப்பினா்களும்,கல்லுரியை மகளிர் குழு சார்ந்த மகளிர் பேராசிரியா்களும்,மாணவிகளும் கலந்து கொண்டனர். அதில் சிறப்பு விருந்தினர் வருகைப்பற்றியும் அந்நிகழ்வுக்கு தேவையான அனைத்து செலவுகள்,மதிய உணவு ஏற்பாடு மற்றும் (பெண்கள் ஊடகங்களின் பார்வை) மீதான என்ற தலைப்பில் கலைநிகம்ச்சிகள் வழங்குமாறு

மகளிர் குழுக்கள்,கல்லூரி மாணவிகளிடம் ஒப்படைக்கப்பட்டன.

20.02.2018 அன்று உலக மகளிர் தினவிழா (16.02.2018) திட்டமிட்டபடி 9.30 மணியிலிருந்து வெவ்வேறு பகுதிகளிலிருந்து குழுக்களின் வருகை ஆரம்பமானது. சிறப்பு விருந்தினர்களாகிய சலேசிய திருச்சி மாநிலத் தலைவர்,அருட்தந்தை அந்தோனி ஜோசப் அவர்களும், சிறப்பு அழைப்பாளராக ஜெர்மனைச் சார்ந்த தொன் போஸ்கோ சபை ஊழியர் சூசன்னா அவர்களும், வந்திருந்த குழுக்களுடன் கலந்துரையாடின.

கல்லூரியில் புதியதாகக் கட்டப்பட்டிருக்கும் 'பெண்கள் மேம்பாட்டு மையத்தின் முன்பாக கணிதத்துறை மாணவர்கள் "படுகாநடனம்" ஆடி சிறப்பு விருந்தினரை வரவேற்றனர். பின்பு அக்கல்வெட்டினை சிறப்பு விருந்தினராகிய அருட்தந்தை அந்தோனி ஜோசப் அவர்களும், சூசன்னா திறந்து வைத்தனர். வெவ்வேறு பகுதிகளிருந்து வருகை புரிந்த மகளிர் குழுக்களின் தலைவிகள் குத்துவிளக்கேற்றி திறந்து வைத்தார்கள். விளாத்திகுளம், சாயல்குடி, திரேஸ்புரம், மேலாண்மறைநாடு, நெட்டூர், மதுரை போன்ற ஊர்களில் தொன் காளவாசல். போஸ்கோ பெண்கள் மேம்பாட்டு மையம் நடத்தி வரும், மகளிர் குழுக்களின் உறுப்பினா்கள் மற்றும் தொன் போஸ்கோ கல்லூரி மாணவியர்கள் சுமார் 1,400 பெண்கள் என கலந்து கொண்டார்கள். முதலாவதாக வறவேற்புரை வாசிக்கப்பட்டது. தொடர்ந்து சிறப்பு விருந்தினர்களை அதனை கௌரவிக்கும்வண்ணம் பொன்னாடை மற்றும் நினைவுப்பரிசு வழங்கப்பட்டது. இவ்விழாவில் அனைத்து மகளிர் குழுவினரும், கல்லூரி மாணவிகளும் பல்வேறு கலை நிகழ்ச்சிகளை வழங்கினார்கள். விழாவில் "ஊடகத்தின் பார்வையில் பெண்கள்" பழனிச்சாமி என்ற தலைப்பில் ஊடகவியலாளா் திருமதி.விஜி அவர்கள் சிறப்புரை நிகழ்த்தினார்கள். இறுதியாக இந்நிகழ்வு நாட்டுபண்ணுடன் நிறைவுப்பெற்றது.