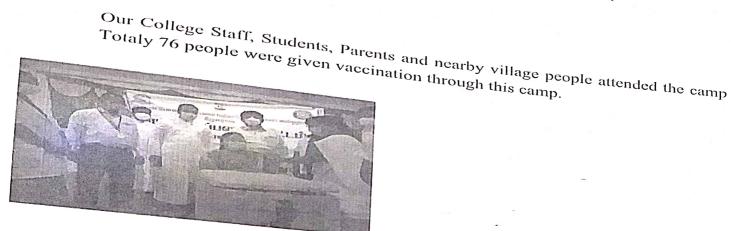

August 2021, It was arranged in collaboration with the primary health center, Keela Eral. Dr.Bosco Raja, District Health Deputy Director, Kovilpatti was the chief guest of the event. Dr. Indira Devi, Dr.Vignesh, Mr.Karunanithi(Regional Health Superintendent), Mr.Murugaraj(Non-medical supervisor), Mr.Periyasami(Deputy Director, Interview Assistant), Mr.Saathoorappan(Health Analyst),-Mr.Subramanian (Health Analyst) were also presentfor the programme.

Rev. Dr. Joseph Charles, the Principal, Rev. Dr. Victor Antonyraj, the Secretary, DBCAS, gave the felicitation address.

During the function, Don Bosco College of Arts and Science sponsored and handed over to the chief guest, Dr.Bosco Raja, medical and sanitation materialsworthRs.2,00,000 for the use at the Primary Health Center, Keela Eral.



## கோவில்பட்டி அருகே உள்ள கீழ்ஈரால் தொன் போஸ்கோ கலை- அறிவியல் கல்லூரி கொரோனா தடுப்பூசி முகாம்

கோவில்டட்டி, ஆக.28-கோவில்பட்டி அருகே உள்ள கீழஈரால் தொன் போஸ்கோ கலைமற்றும் அறிவியல் கல்லூரிகொரோனா தடுப்பூசி முகாம் தொன் போஸ்கோ கலைமற்றும் அறிவியல் கல்லூரி, கீழசுரால் அரசு ஆரம்ப சுகாதாரநிலையத்துடன் இணைந்துகொரோனா தடுப்பூசி முகாமினை ஏற்பாடு செய்திருந்தது.

இந்நிகழ்வில் கல்லூரிச் செயல அருடத்ததை முனைவர் விக்டர் அந்தோணிராஜ் தலைமைதாங்கினார்.கல்லூரி முதல்வர் அருட்தந்தை முனைவர்ஜோசப்சார்லஸ் வரவேற்புரை நல்கினார். கோவில்பட்டி சுகாதாரத் துணைஇயக்குநர்மருத்துவர் போஸ்கோராஜா சிறப்பு விருந்தினராகபங்கேற்று இம்முகாமினைத்தொடங்கி



சிறப்புரையில்கொரோனா தடுப்பூசி போட்டுக் கொள்வதுமட்டுமேநோய் தொற்றிலிருந்து நம்மையும் மற்றவர்களைபும்பாதுகாத்து கொள்வதற்கான சிறந்த வழிமுறைஎன்றகருத்தினை

எடுத்துரைத்தார். கீழாரால் சுகாதார மருத