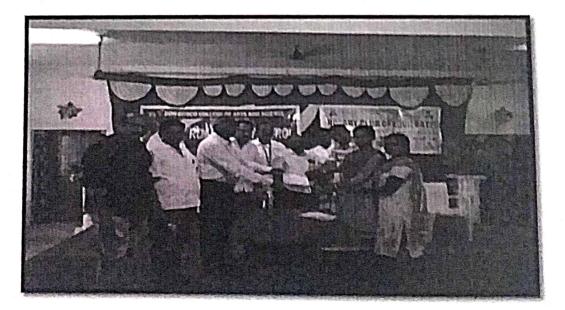

# LEGAL AWARENESS PROGRAMME

On 22.02.2018 "Law is a powerful tool - but only it is understood well"knowledge of law is a power and helpsthe people to realize themselves. So the clubs Youth Red Cross with Road Safety Patrol organized a Legal Awareness Programmee for the final year students to make them to be aware of basic law, human rights and road safety which help them in all the walks of their life. The chief Gust Mr. M. Dharma Lingam DSP, O.Vijaya Kumar Ettayapuram Police station and Advocate A.J. Micheal raj from Tuticorin.