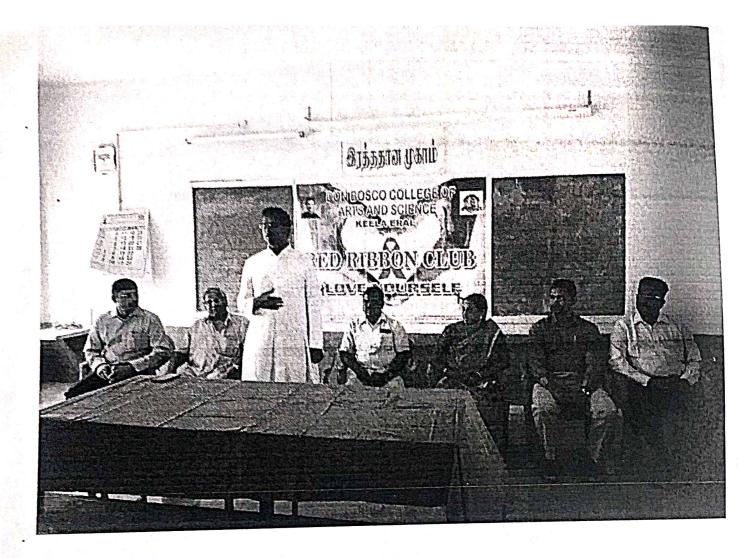

#### Red Ribbon Club

#### Reports - (2017 - 2018)

#### Aim :

I. Blood Donation.

2. Awareness For Steps Taken For Disease Prevention .

3 . Awareness In Front of Alcoholics And Drug Addicts .

4. Oration About Awareness In Cleanliness In Our Surroundings .

#### In – Charge :

1. Dr. S. Jayanthi (Co-Ordinator).

2. U. Balasubramanian.

3. A. Jenitta Jebamalar.

4.Y. Sakthi Devi.

#### **Beginning**:

Date: 19 August 2017

Head : . Dr . S . Jayanthi .

#### Activities :