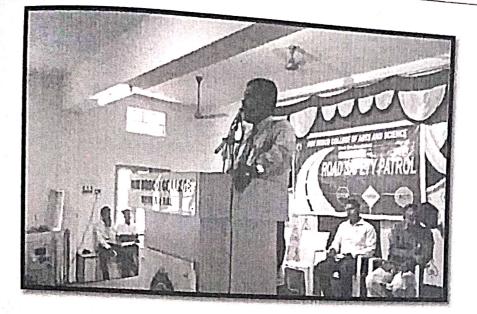

# LEGAL AWARENESS PROGRAMME

On 22.02.2018 "Law is a powerful tool - but only it is understood well"knowledge of law is a power and helpsthe people to realize themselves. So the clubs Youth Red Cross with Road Safety Patrol organized a Legal Awareness Programmee for the final year students to make them to be aware of basic law, human rights and road safety which help them in all the walks of their life. The chief Gust Mr. M. Dharma Lingam DSP, O.Vijaya Kumar Ettayapuram Police station and Advocate A.J. Micheal raj from Tuticorin.