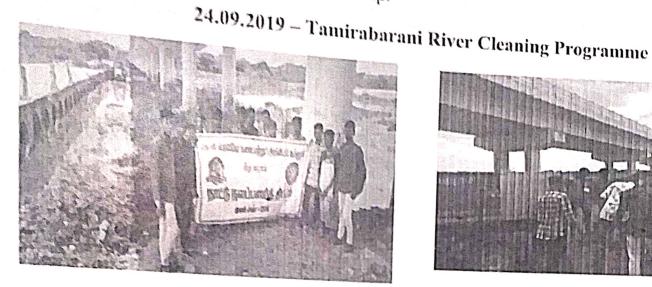

#### International youth day:

On 19.08.2017, on behalf of the NSS, the international youth day was celebrated in our college. In this program a bicycle rally was organized for the purpose of "world peace." It was conducted by the "Vembu Makkal Sakthi Iyakkam" and "Don Bosco College NSS team". This rally was started from ETTAYAPURAM to "VILATHIKULAM. More than 100 members participated in this rally. Some events took place in some of the villages during bicycle rally. In this program Fr. Amala Jeya Rayan, Fr. Arokiyam and Bro. Christopher participated.