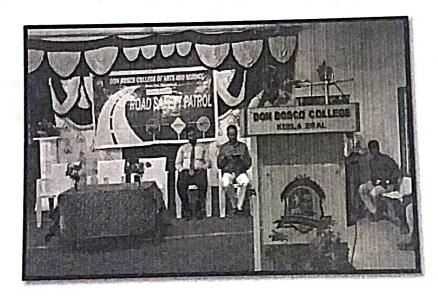

# LEGAL AWARENESS PROGRAMME

On 22.02.2018 "Law is a powerful tool - but only it is understood well"knowledge of law is a power and helpsthe people to realize themselves. So the clubs Youth Red Cross with Road Safety Patrol organized a Legal Awareness Programmee for the final year students to make them to be aware of basic law, human rights and road safety which help them in all the walks of their life. The chief Gust Mr. M. Dharma Lingam DSP, O.Vijaya Kumar Ettayapuram Police station and Advocate A.J. Micheal raj from Tuticorin.