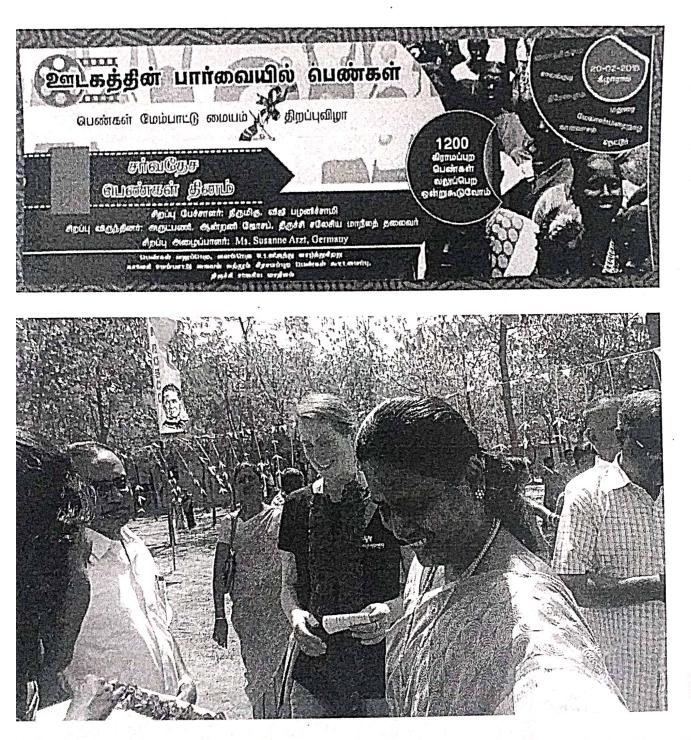

மகளிர் குழுக்கள்,கல்லூரி மாணவிகளிடம் ஒப்படைக்கப்பட்டன.

20.02.2018 அன்று உலக மகளிர் தினவிழா (16.02.2018) திட்டமிட்டபடி 9.30 மணியிலிருந்து வெவ்வேறு பகுதிகளிலிருந்து குழுக்களின் வருகை ஆரம்பமானது. சிறப்பு விருந்தினர்களாகிய சலேசிய திருச்சி மாநிலத் தலைவர்,அருட்தந்தை அந்தோனி ஜோசப் அவர்களும், சிறப்பு அழைப்பாளராக ஜெர்மனைச் சார்ந்த தொன் போஸ்கோ சபை ஊழியர் சூசன்னா அவர்களும், வந்திருந்த குழுக்களுடன் கலந்துரையாடின.

கல்லூரியில் புதியதாகக் கட்டப்பட்டிருக்கும் 'பெண்கள் மேம்பாட்டு மையத்தின் முன்பாக கணிதத்துறை மாணவர்கள் "படுகாநடனம்" ஆடி சிறப்பு விருந்தினரை வரவேற்றனர். பின்பு அக்கல்வெட்டினை சிறப்பு விருந்தினராகிய அருட்தந்தை அந்தோனி ஜோசப் அவர்களும், சூசன்னா திறந்து வைத்தனர். வெவ்வேறு பகுதிகளிருந்து வருகை புரிந்த மகளிர் குழுக்களின் தலைவிகள் குத்துவிளக்கேற்றி திறந்து வைத்தார்கள். விளாத்திகுளம், சாயல்குடி, திரேஸ்புரம், மேலாண்மறைநாடு, நெட்டூர், மதுரை போன்ற ஊர்களில் தொன் காளவாசல். போஸ்கோ பெண்கள் மேம்பாட்டு மையம் நடத்தி வரும், மகளிர் குழுக்களின் உறுப்பினா்கள் மற்றும் தொன் போஸ்கோ கல்லூரி மாணவியர்கள் சுமார் 1,400 பெண்கள் என கலந்து கொண்டார்கள். முதலாவதாக வறவேற்புரை வாசிக்கப்பட்டது. தொடர்ந்து சிறப்பு விருந்தினர்களை அதனை கௌரவிக்கும்வண்ணம் பொன்னாடை மற்றும் நினைவுப்பரிசு வழங்கப்பட்டது. இவ்விழாவில் அனைத்து மகளிர் குழுவினரும், கல்லூரி மாணவிகளும் பல்வேறு கலை நிகழ்ச்சிகளை வழங்கினார்கள். விழாவில் "ஊடகத்தின் பார்வையில் பெண்கள்" பழனிச்சாமி என்ற தலைப்பில் ஊடகவியலாளா் திருமதி.விஜி அவர்கள் சிறப்புரை நிகழ்த்தினார்கள். இறுதியாக இந்நிகழ்வு நாட்டுபண்ணுடன் நிறைவுப்பெற்றது.