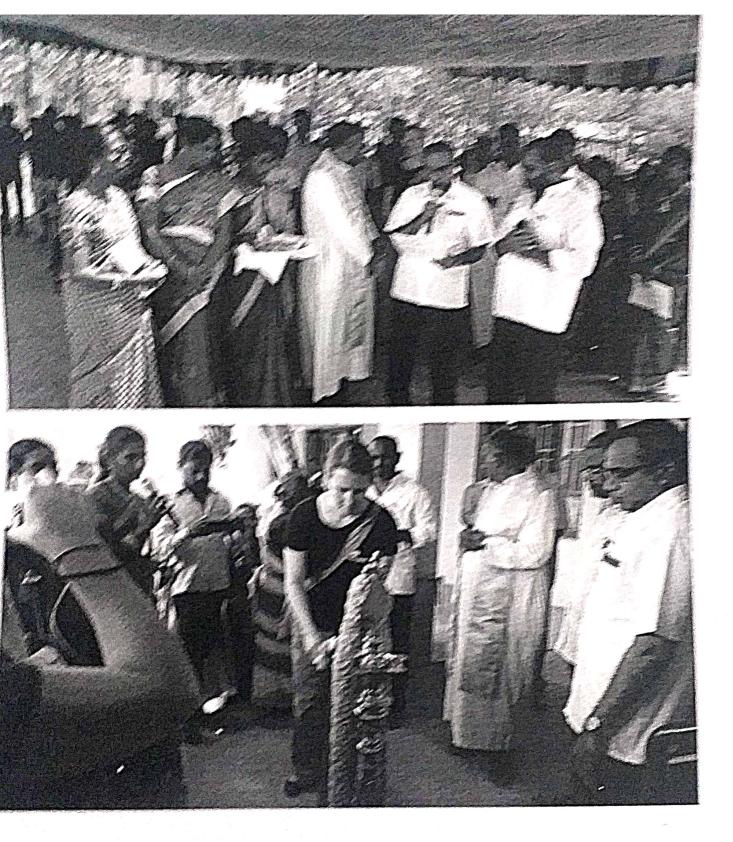

கல்லூரியில் புதியதாகக் கட்டப்பட்டிருக்கும் 'பெண்கள் மேம்பாட்டு மையத்தின் முன்பாக கணிதத்துறை மாணவர்கள் "படுகாநடனம்" ஆடி சிறப்பு விருந்தினரை வரவேற்றனர். பின்பு அக்கல்வெட்டினை சிறப்பு விருந்தினராகிய அருட்தந்தை அந்தோனி ஜோசப் அவர்களும், சூசன்னா திறந்து வைத்தனர். வெவ்வேறு பகுதிகளிருந்து வருகை புரிந்த மகளிர் குழுக்களின் தலைவிகள் குத்துவிளக்கேற்றி திறந்து வைத்தார்கள். விளாத்திகுளம், சாயல்குடி, திரேஸ்புரம், மேலாண்மறைநாடு, நெட்டூர், மதுரை போன்ற ஊர்களில் தொன் காளவாசல். போஸ்கோ பெண்கள் மேம்பாட்டு மையம் நடத்தி வரும், மகளிர் குழுக்களின் உறுப்பினா்கள் மற்றும் தொன் போஸ்கோ கல்லூரி மாணவியர்கள் சுமார் 1,400 பெண்கள் என கலந்து கொண்டார்கள். முதலாவதாக வறவேற்புரை வாசிக்கப்பட்டது. தொடர்ந்து சிறப்பு விருந்தினர்களை அதனை கௌரவிக்கும்வண்ணம் பொன்னாடை மற்றும் நினைவுப்பரிசு வழங்கப்பட்டது. இவ்விழாவில் அனைத்து மகளிர் குழுவினரும், கல்லூரி மாணவிகளும் பல்வேறு கலை நிகழ்ச்சிகளை வழங்கினார்கள். விழாவில் "ஊடகத்தின் பார்வையில் பெண்கள்" பழனிச்சாமி என்ற தலைப்பில் ஊடகவியலாளா் திருமதி.விஜி அவர்கள் சிறப்புரை நிகழ்த்தினார்கள். இறுதியாக இந்நிகழ்வு நாட்டுபண்ணுடன் நிறைவுப்பெற்றது.

தொன் போஸ்கோ கல்லூரியின் மகளிர் தனிப்பிரிவினரும், ணிக நிர்வாகவியல் துறையினரும் இணைந்து விற்பனைக் ண்காட்சியினையும் ஏற்பாடு செய்திருந்தனர். விழாவின் றைவில் அனைவருக்கும் மதிய உணவு வழங்கப்பட்டது.

4

Pet