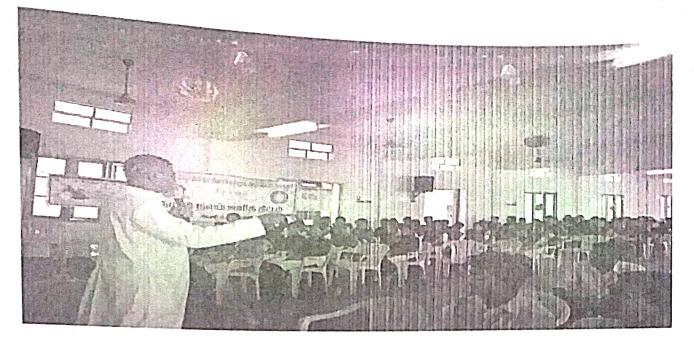

### **ORIENTATION PROGRAMME**

30/01/2017 MS University conducted one day orientation program. Programmer Officer G.karthik participated. The MS university Controller of Examiner and Indian Red Cross Society chairman inaugurated the Flag at 10:00 am. In the first session the Controller of Examiner gave the valuable speech on Seven Social Sins of Mahatma Gandhi which will be

applicable YRC Principles. Our IRCS chairman gave a special address regarding the Unity of program officers.

The Cancer institute of Tirunelveli branch gave a special program on preventive measures to avoid cancer and treatments have to be provided were explained .Dr. Veliappan, YRC university coordinator gave a special guideline to make activities effectively in various institutions. YRC volunteers gave a special address on Disaster management. Finally the Thoothukudi district Zonal coordinator delivered vote of thanks and provided participation certificates to the participants.