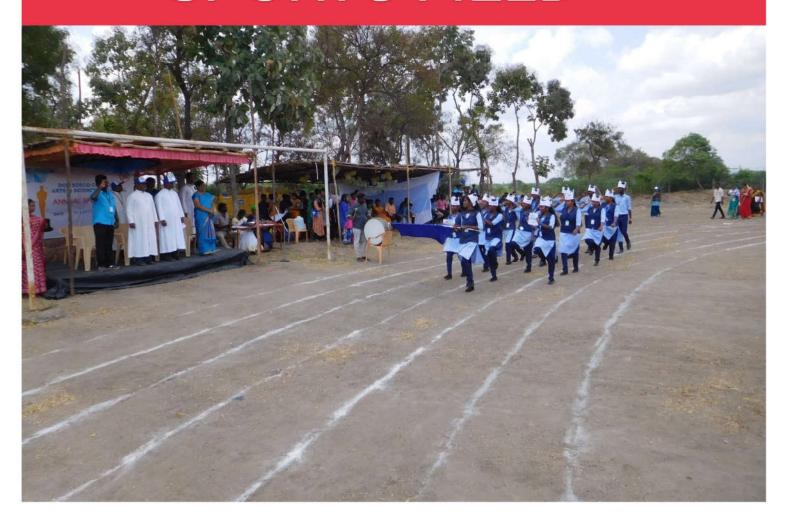

, India

Lat 9.096134°

Long 78.010325°

26/06/23 01:35 PM GMT +05:30



### Kela Eral, Tamil Nadu, Ind

5, New Colony, Valasaravakkam, Kel

Nadu 628908, India

Lat 9.096556°

Long 78.010204°

26/06/23 01:35 PM GMT +05:30



CRITERION - 4





CRITERION - 4

4.1 INFRASTRUCTURE AND PHYSICAL FACILITIES

# **LIBRARY**













CRITERION - 4

4.1 INFRASTRUCTURE AND PHYSICAL FACILITIES

# AVHALL GPS Map Camera Kela Eral, Tamil Nadu, India 5, New Colony, Valasaravakkam, Kela Eral, Tamil Nadu 628908, India Lat 9.096552° Long 78.010251° 15/06/23 02:40 PM GMT +05:30



**CRITERION - 4** 





**CRITERION - 4** 



# FACILITIES FOR SPORTS AND CULTURAL



CRITERION - 4

4.1 Facilities for Sports and Cultural

# PLAY GROUND



CRITERION - 4

4.1 Facilities for Sports and Cultural

# SPORTS FIELD





CRITERION - 4

4.1 Facilities for Sports and Cultural

# ATHLETICS FIELD





CRITERION - 4 4.1 Facilities for Sports and Cultural





**CRITERION - 4** 

4.1 Facilities for Sports and Cultural





**CRITERION - 4** 

4.1 Facilities for Sports and Cultural

# **AUDIO VISUAL HALL**





**CRITERION - 4** 

4.1 Facilities for Sports and Cultural





CRITERION - 4

4.1 Facilities for Sports and Cultural - Area wise measurements

| S.No | Facility                | Year of Establishment | Area / Size |
|------|-------------------------|-----------------------|-------------|
| 1    | Ground Length           |                       | 131.63 m    |
| 2    | Ground Width            |                       | 96.54 m     |
| 3    | Volleyball Court Length |                       | 18 m