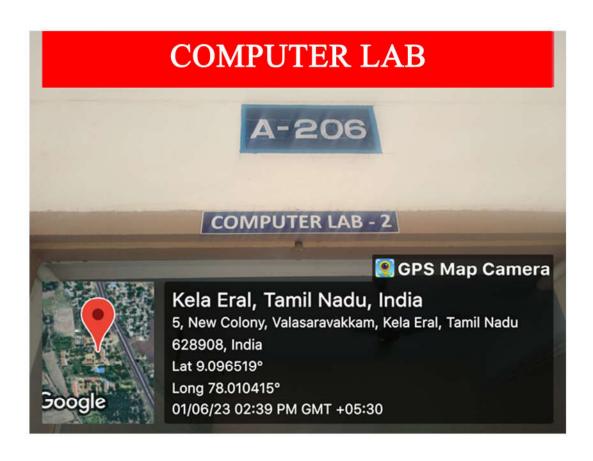

a Eral, Tamil Nadu, India 5, New Colony, Valasaravakkam, Kela Eral, Tamil Nadu 628908, India Lat 9.096529° Long 78.010347° 03/06/23 12:17 PM GMT +05:30



**CRITERION - 4** 





**CRITERION - 4** 





**CRITERION - 4** 





**CRITERION - 4** 





CRITERION - 4





**CRITERION - 4** 





**CRITERION - 4** 









CRITERION - 4

4.1 INFRASTRUCTURE AND PHYSICAL FACILITIES

# **CAFETERIA**



### Kela Eral, Tamil Nadu, Inc

5, New Colony, Valasaravakkam, Kel Nadu 628908, India

Lat 9.096134°

Long 78.010325°

26/06/23 01:35 PM GMT +05:30



### Kela Eral, Tamil Nadu, Ind

5, New Colony, Valasaravakkam, Kel

Nadu 628908, India

Lat 9.096556°

Long 78.010204°

26/06/23 01:35 PM GMT +05:30



CRITERION - 4





CRITERION - 4

4.1 INFRASTRUCTURE AND PHYSICAL FACILITIES

# **LIBRARY**













CRITERION - 4

4.1 INFRASTRUCTURE AND PHYSICAL FACILITIES

# AVHALL GPS Map Camera Kela Eral, Tamil Nadu, India 5, New Colony, Valasaravakkam, Kela Eral, Tamil Nadu 628908, India Lat 9.096552° Long 78.010251° 15/06/23 02:40 PM GMT +05:30



**CRITERION - 4** 





**CRITERION - 4** 



# FACILITIES FOR SPORTS AND CULTURAL



CRITERION - 4

4.1 Facilities for Sports and Cultural

# PLAY GROUND



CRITERION - 4

4.1 Facilities for Sports and Cultural

# SPORTS FIELD





CRITERION - 4

4.1 Facilities for Sports and Cultural

# ATHLETICS FIELD





CRITERION - 4 4.1 Facilities for Sports and Cultural





**CRITERION - 4** 

4.1 Facilities for Sports and Cultural





**CRITERION - 4** 

4.1 Facilities for Sports and Cultural

# **AUDIO VISUAL HALL**





**CRITERION - 4** 

4.1 Facil