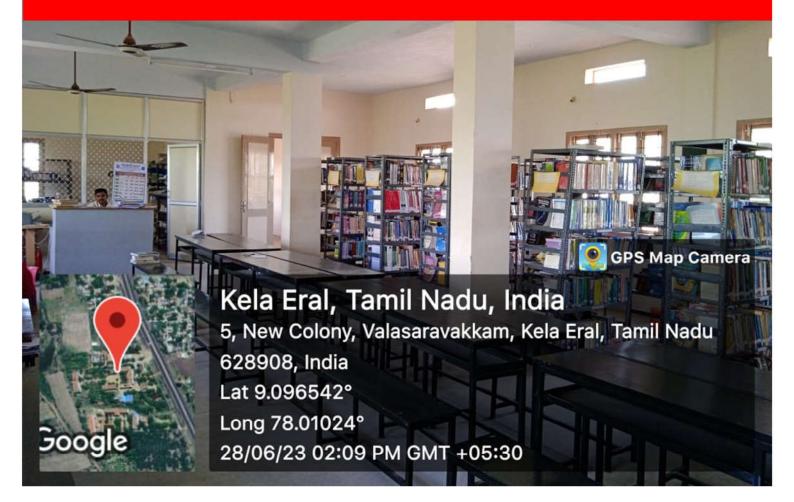

Kela Eral, Tamil Nadu, India 5, New Colony, Valasaravakkam, Kela Eral, Tamil Nadu 628908, India Lat 9.096529° Long 78.010347° 03/06/23 12:17 PM GMT +05:30



**CRITERION - 4** 





**CRITERION - 4** 





**CRITERION - 4** 





**CRITERION - 4** 





CRITERION - 4





**CRITERION - 4** 





**CRITERION - 4** 









CRITERION - 4

4.1 INFRASTRUCTURE AND PHYSICAL FACILITIES

# **CAFETERIA**



### Kela Eral, Tamil Nadu, Inc

5, New Colony, Valasaravakkam, Kel Nadu 628908, India

Lat 9.096134°

Long 78.010325°

26/06/23 01:35 PM GMT +05:30



### Kela Eral, Tamil Nadu, Ind

5, New Colony, Valasaravakkam, Kel

Nadu 628908, India

Lat 9.096556°

Long 78.010204°

26/06/23 01:35 PM GMT +05:30



CRITERION - 4





CRITERION - 4

4.1 INFRASTRUCTURE AND PHYSICAL FACILITIES

# **LIBRARY**













CRITERION - 4

4.1 INFRASTRUCTURE AND PHYSICAL FACILITIES

# AVHALL GPS Map Camera Kela Eral, Tamil Nadu, India 5, New Colony, Valasaravakkam, Kela Eral, Tamil Nadu 628908, India Lat 9.096552° Long 78.010251° 15/06/23 02:40 PM GMT +05:30



**CRITERION - 4** 





**CRITERION - 4** 



# FACILITIES FOR SPORTS AND CULTURAL



CRITERION - 4

4.1 Facilities for Sports and Cultural

# PLAY GROUND



CRITERION - 4

4.1 Facilities for Sports and Cultural

# SPORTS FIELD





CRITERION - 4

4.1 Facilities for Sports and Cultural

# ATHLETICS FIELD





CRITERION - 4 4.1 Facilities for Sports and Cultural





**CRITERION - 4** 

4.1 Facilities for Sports and Cultural





**CRITERION - 4** 

4.1 Facilities for Sports and Cultural

# **AUDIO VISUAL HALL**





**CRITERION - 4** 

4.1 F