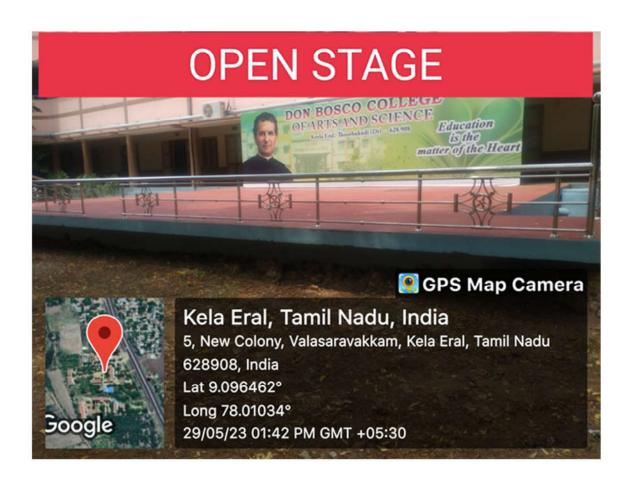

**CRITERION - 4** 









CRITERION - 4

4.1 INFRASTRUCTURE AND PHYSICAL FACILITIES

# **CAFETERIA**



### Kela Eral, Tamil Nadu, Inc

5, New Colony, Valasaravakkam, Kel Nadu 628908, India

Lat 9.096134°

Long 78.010325°

26/06/23 01:35 PM GMT +05:30



### Kela Eral, Tamil Nadu, Ind

5, New Colony, Valasaravakkam, Kel

Nadu 628908, India

Lat 9.096556°

Long 78.010204°

26/06/23 01:35 PM GMT +05:30



CRITERION - 4





CRITERION - 4

4.1 INFRASTRUCTURE AND PHYSICAL FACILITIES

# **LIBRARY**













CRITERION - 4

4.1 INFRASTRUCTURE AND PHYSICAL FACILITIES

# AVHALL GPS Map Camera Kela Eral, Tamil Nadu, India 5, New Colony, Valasaravakkam, Kela Eral, Tamil Nadu 628908, India Lat 9.096552° Long 78.010251° 15/06/23 02:40 PM GMT +05:30



**CRITERION - 4** 





**CRITERION - 4** 



# FACILITIES FOR SPORTS AND CULTURAL



CRITERION - 4

4.1 Facilities for Sports and Cultural

# PLAY GROUND



CRITERION - 4

4.1 Facilities for Sports and Cultural

# SPORTS FIELD





CRITERION - 4

4.1 Facilities for Sports and Cultural

# ATHLETICS FIELD





CRITERION - 4 4.1 Facilities for Sports and Cultural





**CRITERION - 4** 

4.1 Facilities for Sports and Cultural





**CRITERION - 4** 

4.1 Facilities for Sports and Cultural

# **AUDIO VISUAL HALL**





**CRITERION - 4** 

4.1 Facilities for Sports and Cultural





CRITERION - 4

4.1 Facilities for Sports and Cultural - Area wise measurements

| S.No | Facility                | Year of Establishment | Area / Size |
|------|-------------------------|-----------------------|-------------|
| 1    | Ground Length