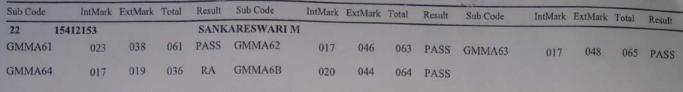

|               |             |          |            |                      |             |            |           |            |                    |               |           |         |        |

015 055

Note: 1: FIRST CLASS II: SECOND CLASS III: THIRD CLASS

018

017

035

RA

GMMA6B

D: DISTINCTION

070 PASS



Total Paper(s):

Dr.A.Suruliandi Controller of Examinations

GMMA64



Result Gally Sheet For APRIL 2018 Examinations



UG - B.Sc. MATHEMATICS Course Code and Name: 06A





PART I: (232/400) 58 % II, PART II: (222/400) 55.5 % II, PART III: (--/--) ---- , PART IV: (454/700) 64.86 % I, PART V: (90/100) 90 % P

|        |         |     | -   |     |      |        |     |     |     |      |        |     | Total | Paper(s | 3): | 5 |
|--------|---------|-----|-----|-----|------|--------|-----|-----|-----|------|--------|-----|-------|---------|-----|---|
| 23     | 1541215 | 54  |     |     | SARA | NYA L  |     |     |     |      |        |     |       |         |     |   |
| GMMA6  | 1       | 020 | 039 | 059 | PASS | GMMA62 | 023 | 060 | 083 | PASS | GMMA63 | 022 | 059   | 081     | PAS | S |
| GMMA64 | 1       | 023 | 020 | 043 | RA   | GMMA6B | 019 | 057 | 076 | PASS |        |     |       |         |     |   |

PART I: (250/400) 62.5 % I, PART II: (272/400