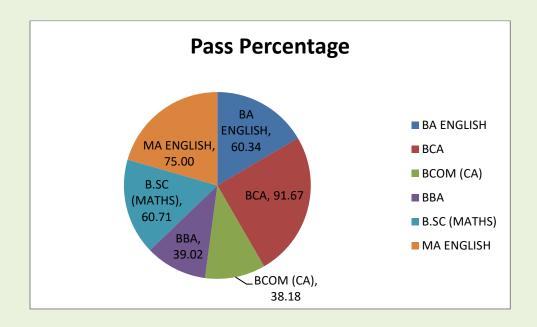

#### (SESSION 2018-2019)

The Examinations for the academic session 2018-2019 were conducted in strict adherence to the guidelines of Manonmaniam Sundaranar University, Tirunelveli. After the result published by the university, the examination cell prepare the result analysis of the final year students and calculate pass percentage of the students.

| Program Name            | Number of students appeared in the final year examination | Number of students passed in final year examination | Pass Percentage |
|-------------------------|-----------------------------------------------------------|-----------------------------------------------------|-----------------|
| BA ENGLISH              | 58                                                        | 35                                                  | 60.34           |
| BCA                     | 24                                                        | 22                                                  | 91.67           |
| BCOM (CA)               | 55                                                        | 21                                                  | 38.18           |
| BBA                     | 41                                                        | 16                                                  | 39.02           |
| B.SC (MATHS)            | 28                                                        | 17                                                  | 60.71           |
| MA ENGLISH              | 4                                                         | 3                                                   | 75.00           |
| Overall Pass Percentage | 210                                                       | 114                                                 | 54.29           |