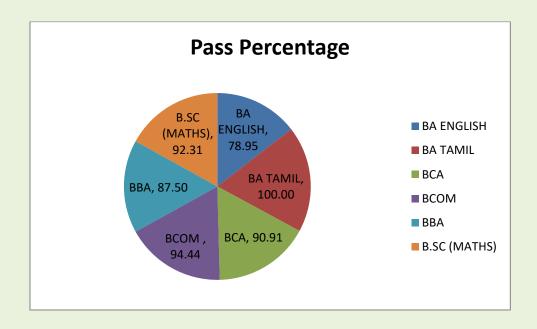

#### (SESSION 2021-22)

The Examinations for the academic session 2021-22 were conducted in strict adherence to the guidelines of Manonmaniam Sundaranar University, Tirunelveli. After the result published by the university, the examination cell prepare the result analysis of the final year students and calculate pass percentage of the students.

| Program Name               | Number of students appeared in the final year examination | Number of students passed in final year examination | Pass Percentage |
|----------------------------|-----------------------------------------------------------|-----------------------------------------------------|-----------------|
| BA ENGLISH                 | 38                                                        | 30                                                  | 78.95           |
| BA TAMIL                   | 22                                                        | 22                                                  | 100.00          |
| BCA                        | 33                                                        | 30                                                  | 90.91           |
| BCOM                       | 54                                                        | 51                                                  | 94.44           |
| BBA                        | 32                                                        | 28                                                  | 87.50           |
| B.SC (MATHS)               | 13                                                        | 12                                                  | 92.31           |
| Overall Pass<br>Percentage | 192                                                       | 173                                                 | 90.10           |