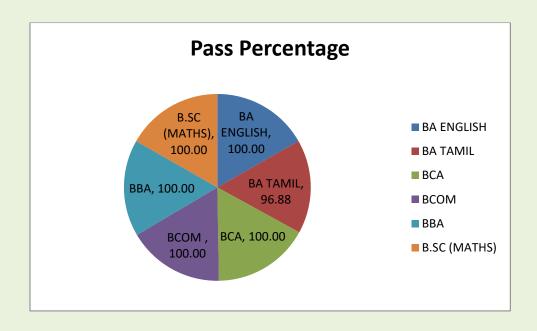

#### (SESSION 2020-2021)

The Examinations for the academic session 2020-21 were conducted in strict adherence to the guidelines of Manonmaniam Sundaranar University, Tirunelveli. After the result published by the university, the examination cell prepare the result analysis of the final year students and calculate pass percentage of the students.

| Program Name               | Number of students appeared in the final year examination | Number of students passed in final year examination | Pass Percentage |
|----------------------------|-----------------------------------------------------------|-----------------------------------------------------|-----------------|
| BA ENGLISH                 | 37                                                        | 37                                                  | 100.00          |
| BA TAMIL                   | 32                                                        | 31                                                  | 96.88           |
| BCA                        | 33                                                        | 33                                                  | 100.00          |
| BCOM                       | 54                                                        | 54                                                  | 100.00          |
| BBA                        | 42                                                        | 42                                                  | 100.00          |
| B.SC (MATHS)               | 22                                                        | 22                                                  | 100.00          |
| Overall Pass<br>Percentage | 220                                                       | 219                                                 | 99.55           |