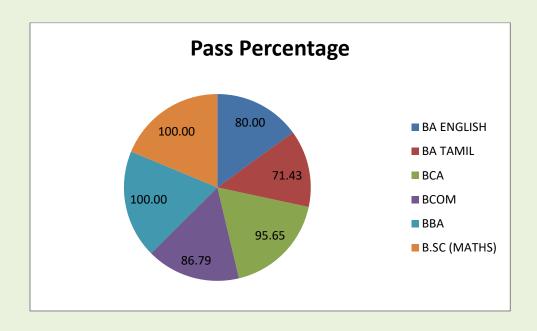

#### (SESSION 2019-2020)

The Examinations for the academic session 2019-2020 were conducted in strict adherence to the guidelines of Manonmaniam Sundaranar University, Tirunelveli. After the result published by the university, the examination cell prepare the result analysis of the final year students and calculate pass percentage of the students.

| Program Name               | Number of students appeared in the final year examination | Number of students passed in final year examination | Pass Percentage |
|----------------------------|-----------------------------------------------------------|-----------------------------------------------------|-----------------|
| BA ENGLISH                 | 45                                                        | 36                                                  | 80.00           |
| BA TAMIL                   | 28                                                        | 20                                                  | 71.43           |
| BCA                        | 46                                                        | 44                                                  | 95.65           |
| всом                       | 53                                                        | 46                                                  | 86.79           |
| BBA                        | 29                                                        | 29                                                  | 100.00          |
| B.SC (MATHS)               | 33                                                        | 33                                                  | 100.00          |
| Overall Pass<br>Percentage | 234                                                       | 208                                                 | 88.89           |