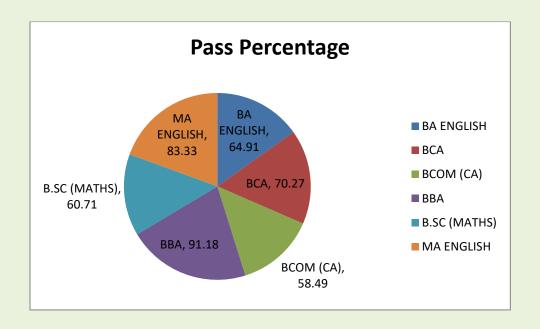

#### (SESSION 2017-2018)

The Examinations for the academic session 2017-2018 were conducted in strict adherence to the guidelines of Manonmaniam Sundaranar University, Tirunelveli. After the result published by the university, the examination cell prepare the result analysis of the final year students and calculate pass percentage of the students.

| Program Name               | Number of students appeared in the final year examination | Number of students passed in final year examination | Pass Percentage |
|----------------------------|-----------------------------------------------------------|-----------------------------------------------------|-----------------|
| BA ENGLISH                 | 57                                                        | 37                                                  | 64.91           |
| BCA                        | 37                                                        | 26                                                  | 70.27           |
| BCOM (CA)                  | 53                                                        | 31                                                  | 58.49           |
| BBA                        | 34                                                        | 31                                                  | 91.18           |
| B.SC (MATHS)               | 40                                                        | 36                                                  | 60.71           |
| MA ENGLISH                 | 6                                                         | 5                                                   | 83.33           |
| Overall Pass<br>Percantage | 227                                                       | 166                                                 | 73.13           |