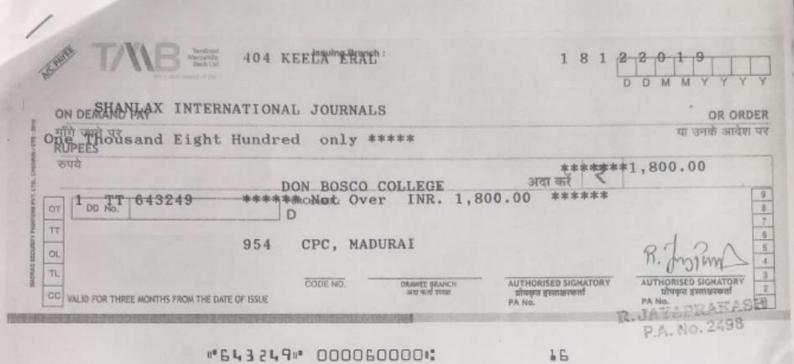

of Commerce"-reg.

Ref: Our Subscription No: SIJ-SUB-035

This is for the subscription renewal to the Journal "Shanlax International Journals of Commerce" for ONE year.

Tamilnadu Mercantile Bank DD for Rs. 1800/- (Rupees One Thousand Eight Hundred only) No: 643249 dated 18 December, 2019 drawn in favor of "Shanlax International Journals" payable at Madurai is enclosed.