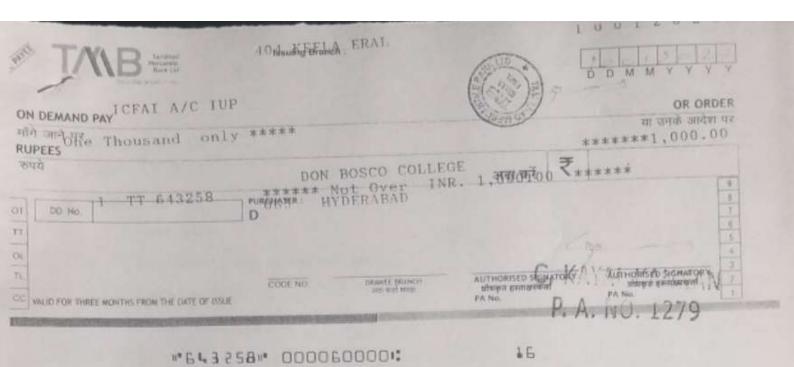

Dear Sir,

Sub New Subscription to "IUP Journals"-reg.

I his is lor new subscription to the following Journals for ONE year.

- 1) financial Risk Management
- 2) Marketing Management

Tamilnadu Mercantile Bank DD for Rs. 2000/- (Rupees One Thousand eight Hundred Ninety Nine only) No 643260 dated 10 Januan. 2020 drawn in favor ot "ICFAl A/c II P" payable at Hyderabad is enclosed.

A (forwisp proper ERAL)

| 1 |   | 0 | 0 | 1 | 2 | 0 | 2 | 0 |
|---|---|---|---|---|---|---|---|---|
|   |   |   |   | L |   |   |   |   |
|   | D | E | M | M | Y | Y | Y | Y |

| ON DEMAND PAY I CEAT A/C TUP                     |                                       | OR ORDER                                                           |
|--------------------------------------------------|---------------------------------------|--------------------------------------------------------------------|
| मांगे आने पुरु Thousand only                     | *****                                 | या उनके आदेश पर                                                    |
| RUPEES<br>रुपये                                  |                                       | अदा करें   ₹ ******2,000.00                                        |
| DO No. 2 TT 643260                               | PUREHASE** Not Over INF               | 2. 2,000.00 ****** 9 8 7 6 5                                       |
| T.                                               | 065 HYDERABAD                         | 5 5 4                                                              |
| OC VALID FOR THREE MONTHS FROM THE DATE OF ISSUE | CODE NO CRAWLE BRANCH and sort sensor | AUTHORISED SUGATORY A AUTHORISED SUGATORY SUBGRIDE PA No. PA No. 1 |

"-E435EO" 0000E0000:

16