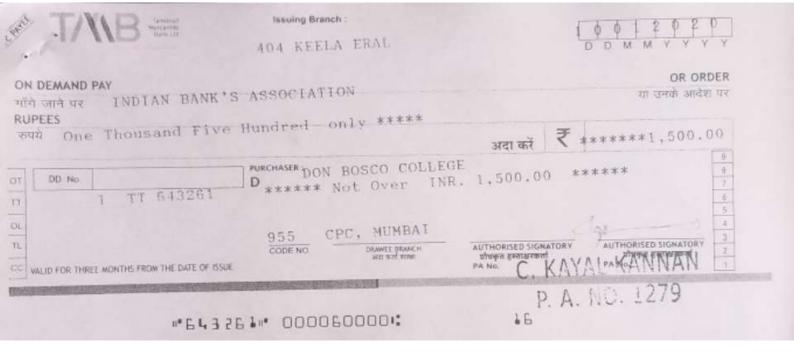

### DBCAS/DD/LIBRARY/016

January 22, 2020

Indian Bank's Association World Trade Centre - 1, 6<sup>th</sup> Floor, Cuffe Parade, Mumbai - 400 005, India Ph: 022 - 22174019

Dear Sir.

Sub: New Subscription to "The Indian Banker"-reg.

This is for the subscription new Journal "The Indian Banker" for Three year.

Tamilnadu Mercantile Bank DD for Rs. 1500/- (Rupees One Thousand Five Hundred only) No: 643261 dated 10 January, 2020 drawn in favor of "Indian Bank's Association" payable at Mumbai is enclosed.