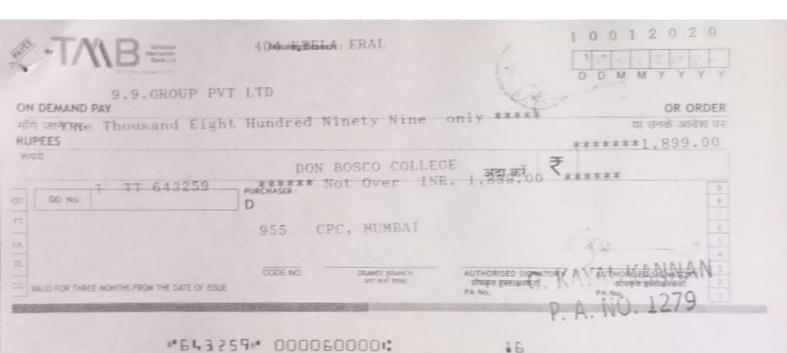

Dear Sir,

Sub: New Subscription to "Digit (With Fast Tracks & DVD)"-reg.

This is for the subscription new Journal "Digit (With Fast Tracks & DVD)" for One year.

Tamilnadu Mercantile Bank DD for Rs. 1899/- (Rupees One Thousand eight Hundred Ninety Nine only) No: 643259 dated 10 January, 2020 drawn in favor of "9.9 Group Pvt. Ltd" payable at Mumbai is enclosed.

Mobile: 9894940768

Email: dbclibrary2019@gmail.com

Birth Date: 07-FEB-1979

Payment Detail

Mode Doc No Doc date Amount Bank Name Drawn At

Demand Draft 643259 10-JAN-20 1899 Tamilnad Mercantile Bank Ltd. Mumbai