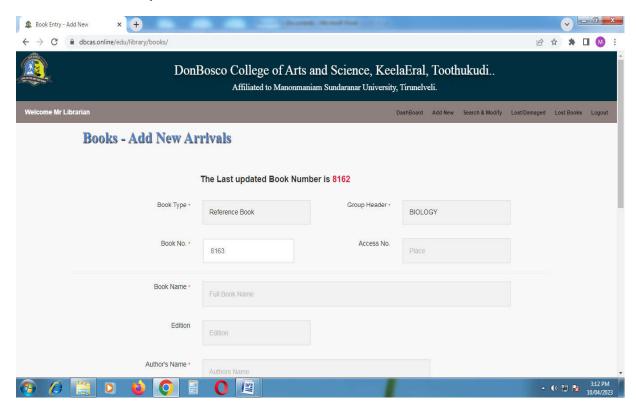

# OPEN SOURCE SOFTWARE & ERP

# DON BOSCO COLLEGE OF ARTS AND SCIENCE, KEELA ERAL

### **DBCAS LIBRARY**

### **Library Software**



https://dbcas.online/edu/

### **Library Software Homepage**



#### **Staff & Students Gate Entry**



#### **OPAC (Online Public Access Catalogue)**



#### **Book Issue**



#### **Book Return**



#### **New Books Data Entry**



#### Journal & Magazine Entry





Don Bosco College of Arts and Science

A Christian Minority, Self-financing College, Affiliated to Manonmaniam Sundaranar University, Tirunelveli

Keela Eral, Ettayapuram TK, Thoothukudi DT, Tamilnadu - 628 908

© principal@dbcas.edu.in https://dbcas.edu.in

## **Declaration**

I hereby declare that the details and information given above are complete and true to the best of my knowledge and conviction.

> DON BOSCO COLLEGE OF ARTS & SCIENCE KEELA ERAL, Thoothukudi Dist. Tamilnadu, India-628 908