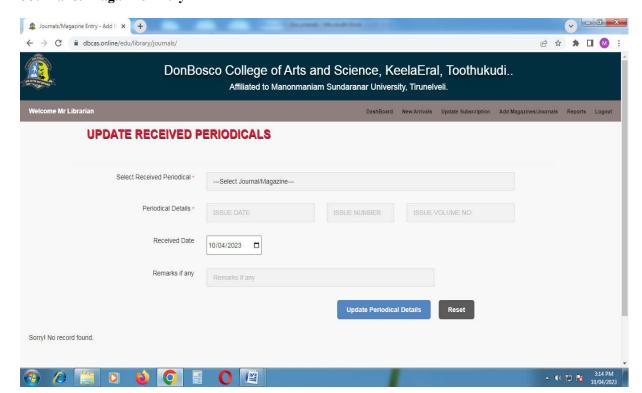

#### Journal & Magazine Entry

Don Bosco College of Arts and Science

A Christian Minority, Self-financing College, Affiliated to Manonmaniam Sundaranar University, Tirunelveli

Keela Eral, Ettayapuram TK, Thoothukudi DT, Tamilnadu - 628 908