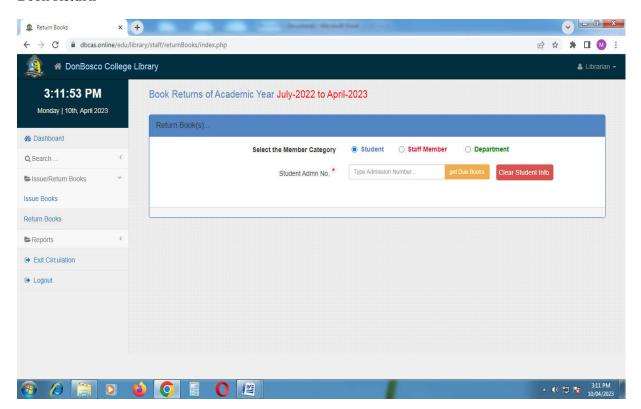

# OPEN SOURCE SOFTWARE & ERP

# DON BOSCO COLLEGE OF ARTS AND SCIENCE, KEELA ERAL

### **DBCAS LIBRARY**

### **Library Software**



https://dbcas.online/edu/

### **Library Software Homepage**



#### **Staff & Students Gate Entry**



#### **OPAC (Online Public Access Catalogue)**



#### **Book Issue**



#### **Book Return**



#### **New Books Data Entry**



#### Journal & Magazine Entry





Don Bosco College of Arts and Science

A Christian Minority, Self-financing College, Affiliated to Manonmaniam Sundaranar University, Tirunelveli

Keela Eral, Ettayapuram TK, Thoothukudi DT, Tamilnadu - 628 908

© principal@dbcas.edu.in https://dbcas.edu.in

## **Declaration**

I hereby declare that the details and information given above are complete and true to the best of my knowledge and conviction.

> DON BOSCO COLLEGE OF ARTS & SCIENCE KEELA ERAL, Thoothukudi Dist. Tamilnadu, India-628 908