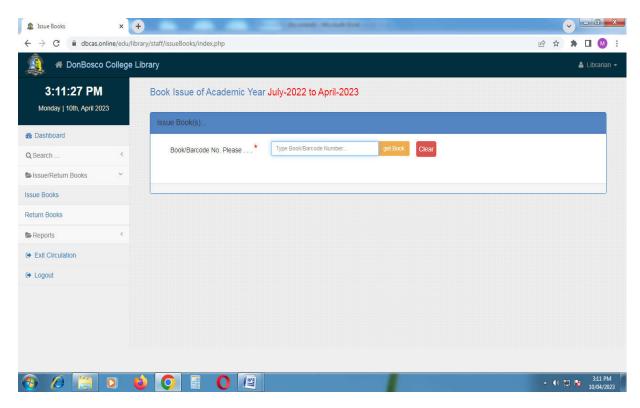

# OPEN SOURCE SOFTWARE & ERP

# DON BOSCO COLLEGE OF ARTS AND SCIENCE, KEELA ERAL

### **DBCAS LIBRARY**

### **Library Software**



https://dbcas.online/edu/

### **Library Software Homepage**



#### **Staff & Students Gate Entry**



#### **OPAC (Online Public Access Catalogue)**



#### **Book Issue**



#### **Book Return**



#### **New Books Data Entry**



#### Journal & Magazine Entry





Don Bosco College of Arts and Science

A Christian Minority, Self-financing College, Affiliated to Manonmaniam Sundaranar University, Tirunelveli

Keela Eral, Ettayapuram TK, Thoothukudi DT, Tamilnadu - 628 908

© principal@dbcas.edu.in https://dbcas.edu.in

## **Declaration**

I hereby declare that the details and information given above are complete and true to the best of my knowledge and conviction.

> DON BOSCO COLLEGE OF ARTS & SCIENCE KEELA ERAL, Thoothukudi Dist. Tamilnadu, India-628 908