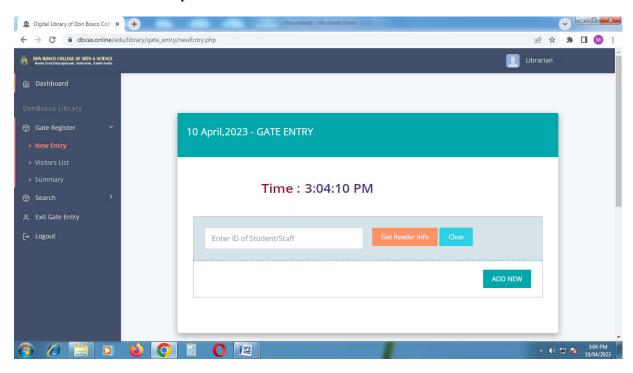

# OPEN SOURCE SOFTWARE & ERP

# DON BOSCO COLLEGE OF ARTS AND SCIENCE, KEELA ERAL

### **DBCAS LIBRARY**

### **Library Software**



https://dbcas.online/edu/

### **Library Software Homepage**



#### **Staff & Students Gate Entry**



#### **OPAC (Online Public Access Catalogue)**



#### **Book Issue**



#### **Book Return**



#### **New Books Data Entry**



#### Journal & Magazine Entry





Don Bosco College of Arts and Science

A Christian Minority, Self-financing College, Affiliated to Manonmaniam Sundaranar University, Tirunelveli

Keela Eral, Ettayapuram TK, Thoothukudi DT, Tamilnadu - 628 908

© principal@dbcas.edu.in https://dbcas.edu.in

## **Declaration**

I hereby declare that the details and information given above are complete and true to the best of my knowledge and conviction.

> DON BOSCO COLLEGE OF ARTS & SCIENCE KEELA ERAL, Thoothukudi Dist. Tamilnadu, India-628 908