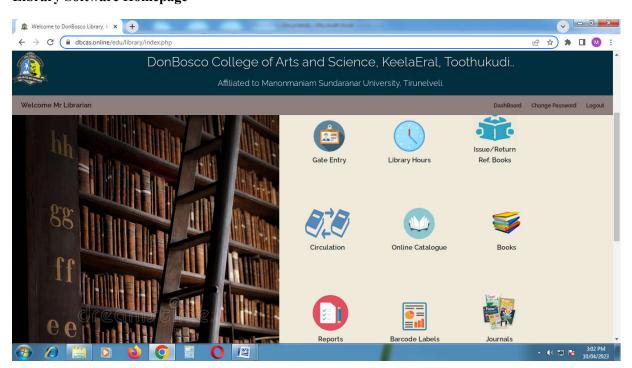

# OPEN SOURCE SOFTWARE & ERP

# DON BOSCO COLLEGE OF ARTS AND SCIENCE, KEELA ERAL

### **DBCAS LIBRARY**

### **Library Software**



https://dbcas.online/edu/

### **Library Software Homepage**



#### **Staff & Students Gate Entry**



#### **OPAC (Online Public Access Catalogue)**



#### **Book Issue**



#### **Book Return**



#### **New Books Data Entry**



#### Journal & Magazine Entry





Don Bosco College of Arts and Science

A Christian Minority, Self-financing College, Affiliated to Manonmaniam Sundaranar University, Tirunelveli

Keela Eral, Ettayapuram TK, Thoothukudi DT, Tamilnadu - 628 908

© principal@dbcas.edu.in https://dbcas.edu.in

## **Declaration**

I hereby declare that the details and information given above are complete and true to the best of my knowledge and conviction.

> DON BOSCO COLLEGE OF ARTS & SCIENCE KEELA ERAL, Thoothukudi Dist. Tamilnadu, India-628 908