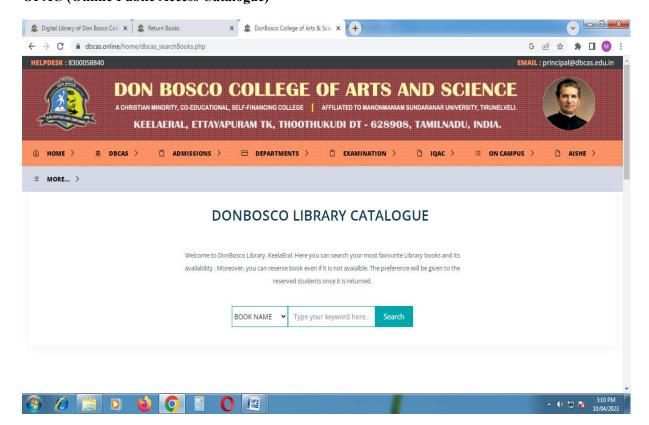

# OPEN SOURCE SOFTWARE & ERP

# DON BOSCO COLLEGE OF ARTS AND SCIENCE, KEELA ERAL

### **DBCAS LIBRARY**

### **Library Software**



https://dbcas.online/edu/

### **Library Software Homepage**



#### **Staff & Students Gate Entry**



#### **OPAC (Online Public Access Catalogue)**



#### **Book Issue**



#### **Book Return**



#### **New Books Data Entry**



#### Journal & Magazine Entry





Don Bosco College of Arts and Science

A Christian Minority, Self-financing College, Affiliated to Manonmaniam Sundaranar University, Tirunelveli

Keela Eral, Ettayapuram TK, Thoothukudi DT, Tamilnadu - 628 908

© principal@dbcas.edu.in https://dbcas.edu.in

## **Declaration**

I hereby declare that the details and information given above are complete and true to the best of my knowledge and conviction.

> DON BOSCO COLLEGE OF ARTS & SCIENCE KEELA ERAL, Thoothukudi Dist. Tamilnadu, India-628 908