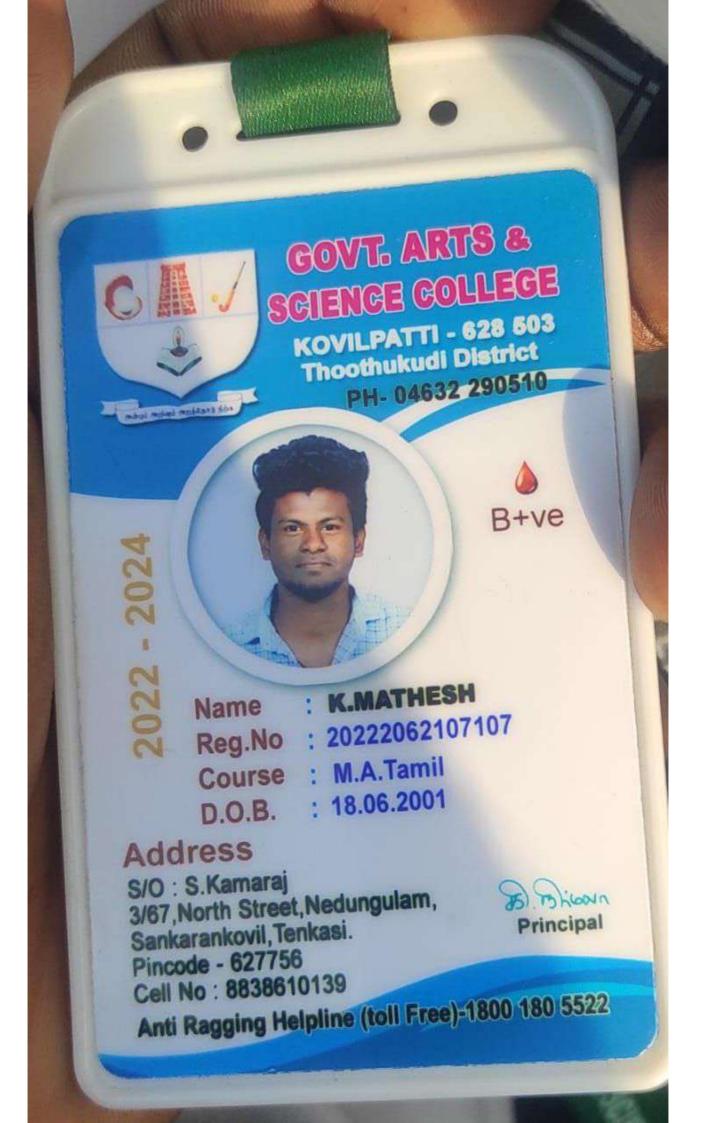

# COVTE ARTS & SCIENCE COLLEGE

KOVILPATTI - 628 503 Thoothukudi District PH- 04632 231400

2020 - 2022

- Name Reg.No Course D.O.B.
- : K.ANANTHI
- : 20202062107107
- : M.A Tamil
- D.O.B. : 10.03.2001

### Address

D/O,A.Kannan, 4/37 North street, Keelaseithalai, Cell:9597733259

Principal

O+ve

Anti Ragging Helpline (toll Free)-1800 180 5522