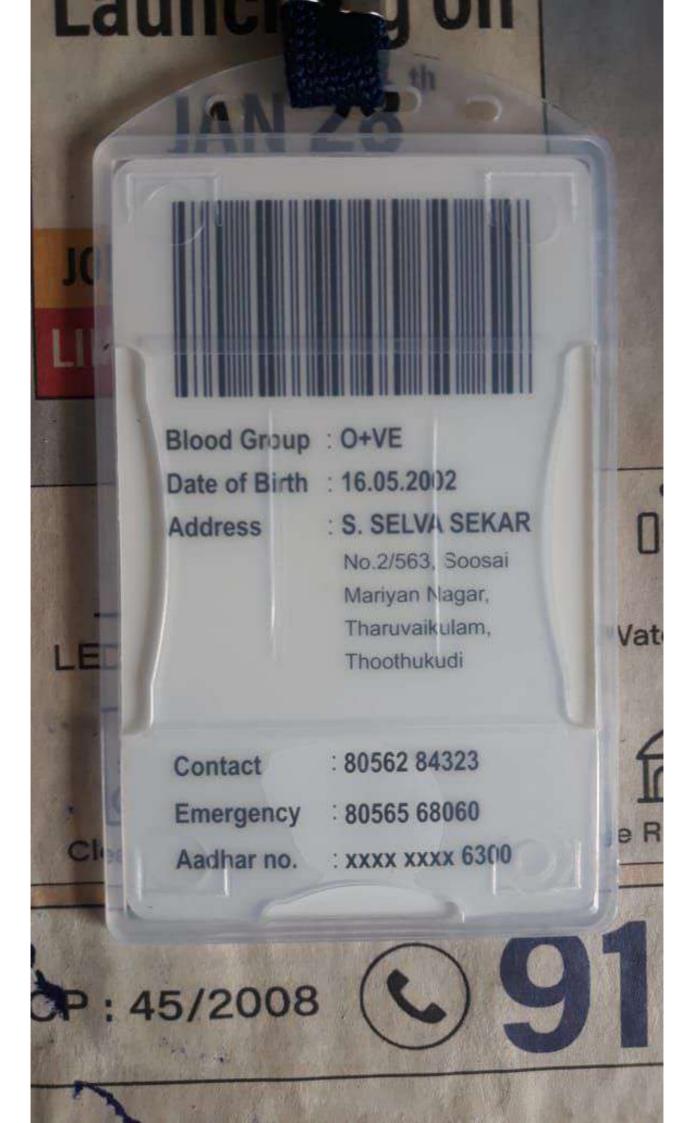

>®</sup> Minimum Pass Mark
 (i)
 UG:
 13
 (ii)
 PG:
 13
 (iii)
 PG DIP / DIP:
 10 - From CY 2020



CONTROLLER OF EXAMINATIONSFAC

**GOVT. ARTS &** SCIENCE COLLEGE KOVILPATTI - 628 503 **Thoothukudi District** PH- 04632 290510

S.KANIMOZHI Reg.No 20222062107106 Course : M.A.Tamil D.O.B. 08.06.2002

### Address

Name

022 - 2

D/O : E.Sundarraj 5/42, North Street, Kattunaickenpatti, Eppothumvenran, Thoothukudi. Cell No : 6379327647

Principal

O+ve

Anti Ragging Helpline (toll Free)-1800 180 5522

**REDMI NOTE 6 PRO** ) ()MI DUAL CAMERA









PRINCIPAL

### **CHENNAI Dr. AMBEDKAR GOVT. LAW COLLEGE** PATTARAI PERUMPUDUR, TIRUVALLUR - 631 203. www.glcppr.ac.in

### **IDENTITY CARD**



## ID NO: 22278 **JOHNDENNIS** .S LL.B. 2022 - 2025 Burnara

ONF Sing Chightin

Student's Signature

38





# GOVERNMENT LAW COLLEGE

### **IDENTITY CARD**

ADMISSION NO : 22357



NAME EXAM REG NO : 322H1277 COURSE

: ANTONY JAMES M : LL.B.,

PRINCIPAL

Valid upto JUNE 2025

### ADDRESS :8/201, DR.ABJ ABDUL KALAM STREET, NORTH SOTTAIYAN THOPPU, TUTICORIN-628 002.

**PERSONAL DETAILS** 

D.O.B. : 10/31/2000

BLOOD GROUP : O+

If this card is found anywhere please return to

Government Law College, Dharmapuri-635205 Ph; 04348291292

| /29/2     | 2, 2:21 PM                 |                       |       | TNTEU   Tamil Nadu Teachers Education University |     |      |     |       |     |    |     |     |     |       |     |    |    |     |     |     |
|-----------|----------------------------|-----------------------|-------|--------------------------------------------------|-----|------|----