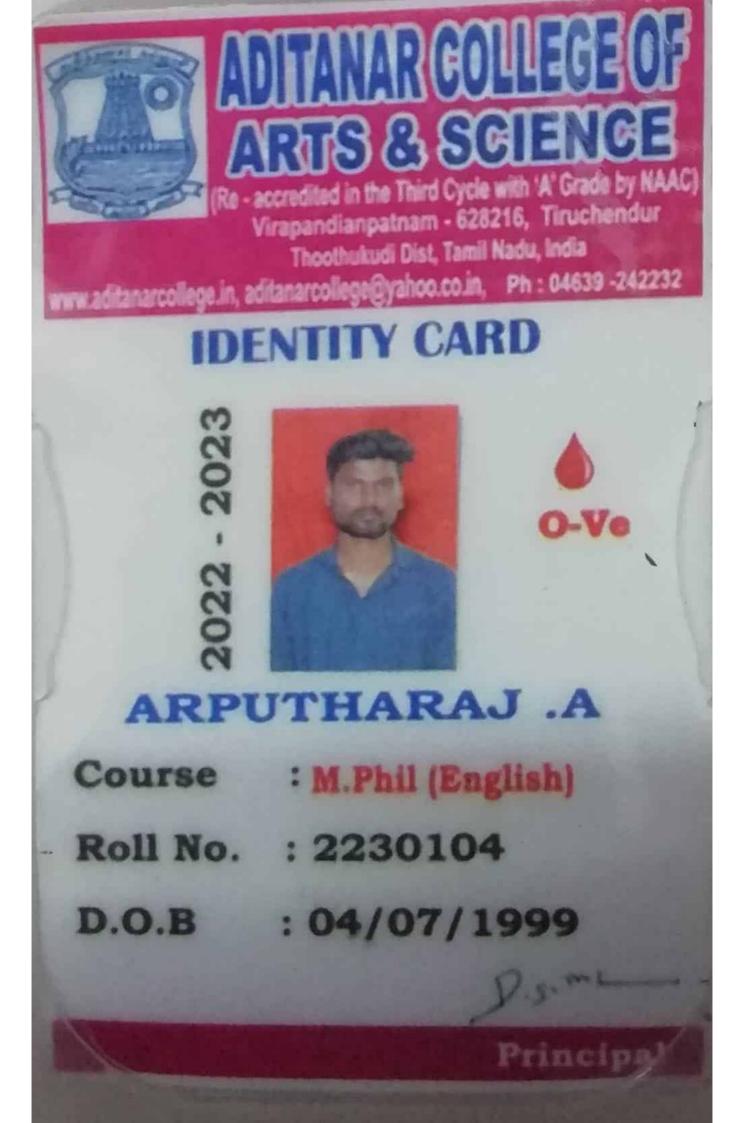

| Receipt Typ                | e: BANK                                                     | Balance payable as on date 06-10-2022 |
| Instrument I               | Bank Name: Indian bank                                      | Advance:                              |
| Instrument I               | lumber & Date: 956455 ; 06-10-2022                          |                                       |
| Particulars:               |                                                             |                                       |
|                            |                                                             |                                       |
|                            |                                                             | Generated By & Time                   |



| மதிப்பிற்குரிய முதல்வர் அவர்                                                    | ் பால்புகள்<br>ஸ்காவலர் பெயர் : டிர் பாவடுடிருகள்<br>: ூட்டுடன்பட்டி<br>: 88258248337<br>இத்தனார் மகளிர் கல்லூரி. | unessendiuucharen und                        |
|---------------------------------------------------------------------------------|-------------------------------------------------------------------------------------------------------------------|----------------------------------------------|
| நான் கோவிந்தம்மாள்<br>பாடப்பிரிவில் சேர்வதற்க்கு ரு.<br>வரையோலை சமர்ப்பிக்கிறேவ |                                                                                                                   | <u>Aக்கான</u>                                |
|